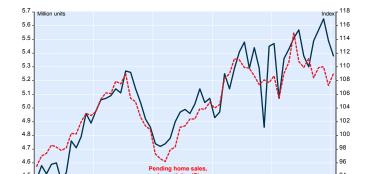

#### Canada: Inflation rose in January

Consumer price index

In the U.S., a light data week will nonetheless provide useful information about the housing market. While new home sales likely bounced back in January following outsized declines the prior month, existing home sales probably continued to slide based on pending

sales. February data will also be available with Markit's flash PMI for both manufacturing and services. The Fed's meeting minutes will be released on Wednesday.

|                                     | Previous | NBF forecasts |
|-------------------------------------|----------|---------------|
| Existing home sales (January, saar) | 5490K    | 5380K         |

#### U.S.: Another decline for resales in January?

2012 2013 nics and Strategy (data via Datastream