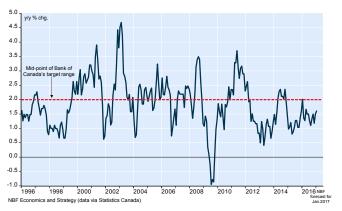

#### What We'll Be Watching

In Canada, all eyes will be on January's consumer price index. Rising energy prices, amplified by the implementation of a carbon tax in Ontario and Alberta, should lift the CPI by about 0.4% (versus a historical average of 0.1% for January), pushing up the annual inflation rate

by one tick to still-mild 1.6%. Retail sales likely rose again in December buoyed by higher gasoline station receipts (courtesy of rising pump prices) which offset falling auto sales. So, ex-auto sales likely rose faster that total sales during the month. The Survey of Employment, Payrolls and Hours (SEPH) for the month of December will also be available. The SEPH has shown a less rosy picture of the labour market lately than the more closely watched Labour Force Survey, and it will be interesting to see whether or not the two surveys can finally converge. We'll also watch the SEPH's measure of wages, hoping it can bounce back after 19 consecutive months of sub-2% year-on-year growth. British Columbia's budget will be unveiled on Tuesday.

|                                           | Previous | NBF forecasts |
|-------------------------------------------|----------|---------------|
| CPI (January y/y chg.)                    | 1.5%     | 1.6%          |
| Retail sales (December m/m chg.)          | 0.2%     | 0.5%          |
| ex-autos Retail sales (December m/m chg.) | 0.1%     | 1.0%          |

#### Canada: Inflation rose in January

Consumer price index

In the U.S., a light data week will nonetheless provide useful information about the housing market. While new home sales likely bounced back in January following outsized declines the prior month, existing home sales probably continued to slide based on pending