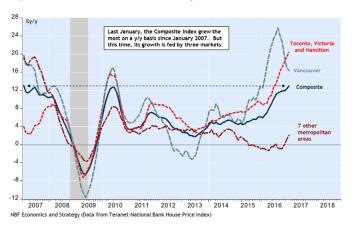

#### Week in review

CANADA: The Teranet-National Bank Composite House Price Index<sup>TM</sup> rose 0.5% in the first month of the year, matching the largest January increase in the 18-year history of the index. Prices were up in Hamilton (+1.1%), Toronto (+0.8%), Montreal (+0.8%), Vancouver (+0.3%), Victoria (+0.2%), Calgary (+0.1%) and Quebec City (+0.1%). Prices were flat in Halifax and down in Winnipeg (-0.7%), Ottawa-Gatineau (-0.7%) and Edmonton (-0.1%). On a year-over-year basis, the national index was up 13.0%, the largest 12-month gain since January 2007. This surge was driven almost entirely by four markets: Toronto (+20.9%), Hamilton (+17.6%), Victoria (+17.1%) and Vancouver (+16.4%). Elsewhere prices registered a more subdued increase over the past 12 months or declined, as was the case in Quebec City (-0.2%). In Toronto, nearby Hamilton, and Victoria, house prices, like the Composite Index, have reached record levels. In Toronto, prices are currently growing at the highest 12-month rate since the index's inception. This is due mostly to dwellings other than condos, a segment where supply is notoriously tight.

Teranet-National Bank House Price Index<sup>TM</sup>
Composite Index and sub-indexes. Last observation: January

**Manufacturing shipments** surged 2.3% in December after a similar increase the prior month. Interestingly, sales rose in