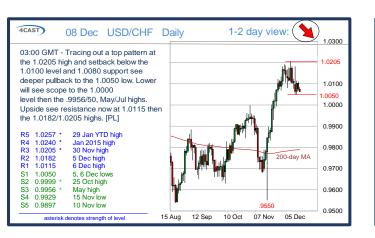

# Danske Bank

Published - 8 December 2016 05:52

|               |                 | Trends        | Res 4   | Res 3   | Res 2   | Res 1   | Spot     | Sup 1   | Sup 2   | Sup 3   | Sup 4   | MA20     | MA50     | MA200    | RSI 9 |
|---------------|-----------------|---------------|---------|---------|---------|---------|----------|---------|---------|---------|---------|----------|----------|----------|-------|
|               | EUR/SEK         | Ы             | 9.8738  | 9.8438  | 9.8368  | 9.7958  | 9.7587   | 9.7407  | 9.7260  | 9.7000  | 9.6802  | 9.7995   | 9.7796   | 9.4791   | 39    |
|               | EUR/NOK         | →             | 9.1236  | 9.1040  | 9.0550  | 9.0305  | 8.9850   | 8.9740  | 8.9440  | 8.9230  | 8.9015  | 9.0517   | 9.0352   | 9.2520   | 37    |
| Scandies      | USD/SEK         | $\checkmark$  | 9.2713  | 9.2158  | 9.1928  | 9.1453  | 9.0587   | 9.0226  | 8.9610  | 8.9030  | 8.8872  | 9.1852   | 8.9850   | 8.5151   | 34    |
| Scar          | USD/NOK         | R             | 8.5335  | 8.5000  | 8.4635  | 8.4235  | 8.3392   | 8.3085  | 8.3000  | 8.2675  | 8.2070  | 8.4809   | 8.2987   | 8.3055   | 35    |
|               | EUR/DKK         | $\rightarrow$ | 7.4582  | 7.4565  | 7.4470  | 7.4455~ | 7.4387   | 7.4355  | 7.4335  | 7.4315  | 7.4235  | 7.4400   | 7.4402   | 7.4425   | 45    |
|               | NOK/SEK         | М             | 1.1052  | 1.0960  | 1.0932  | 1.0897  | 1.0837   | 1.0832  | 1.0823  | 1.0800  | 1.0725  | 1.0812   | 1.0809   | 1.0235   | 52    |
|               | EUR/USD         | 7             | 1.0923  | 1.0851  | 1.0816  | 1.0796  | 1.0773   | 1.0698  | 1.0686  | 1.0626  | 1.0553  | 1.0666   | 1.0885   | 1.1135   | 59    |
|               | USD/JPY         | →             | 116.18  | 115.98  | 115.18  | 114.83  | 113.47   | 112.88  | 112.06  | 111.36  | 110.86  | 111.82   | 107.08   | 106.41   | 65    |
|               | EUR/GBP         | 7             | .8708   | .8639   | .8578   | .8550   | 0.8513   | .8480   | .8407   | .8305   | .8293   | 0.8518   | 0.8757   | 0.8291   | 47    |
|               | GBP/USD         | →             | 1.2860  | 1.2784  | 1.2775  | 1.2683  | 1.2651   | 1.2570  | 1.2505  | 1.2488  | 1.2420  | 1.2520   | 1.2432   | 1.3467   | 61    |
|               | USD/CHF         | Ы             | 1.0240  | 1.0205  | 1.0182  | 1.0115  | 1.0058   | 1.0050  | 0.9999  | 0.9956  | 0.9929  | 1.0081   | 0.9933   | 0.9786   | 48    |
| Majors        | EUR/JPY         | 7             | 124.65  | 124.19  | 123.19  | 122.94  | 122.24   | 121.89  | 120.88  | 120.16  | 119.46  | 119.29   | 116.49   | 118.48   | 76    |
| Ma            | EUR/CHF         | ↗             | 1.0900  | 1.0895  | 1.0864  | 1.0853  | 1.0840   | 1.0809  | 1.0790  | 1.0753  | 1.0698  | 1.0756   | 1.0814   | 1.0898   | 74    |
|               | AUD/USD         | 7             | .7581   | .7558   | .7532   | .7500   | 0.7499   | .7417   | .7400   | .7365   | .7311   | 0.7449   | 0.7558   | 0.7530   | 56    |
|               | USD/CAD         | И             | 1.3588  | 1.3480  | 1.3400  | 1.3334  | 1.3212   | 1.3198  | 1.3193  | 1.3141  | 1.3077  | 1.3411   | 1.3332   | 1.3075   | 28    |
|               | NZD/USD         | ↗             | .7403   | .7307   | .7265   | .7229   | 0.7206   | .7095   | .7070   | .7057   | .7012   | 0.7085   | 0.7149   | 0.7054   | 66    |
|               | EUR/CAD         | →             | 1.4755  | 1.4580  | 1.4500  | 1.4390  | 1.4233   | 1.4120  | 1.4030  | 1.4000  | 1.3805  | 1.4309   | 1.4514   | 1.4558   | 41    |
|               | GBP/JPY         | <b>→</b>      | 147.00  | 146.04  | 145.63  | 144.80  | 143.5500 | 142.57  | 141.75  | 139.98  | 138.52  | 140.0130 | 133.1418 | 143.4442 | 71    |
|               | USD/CNH         | 7             | 6.9588  | 6.9535  | 6.9294  | 6.9200  | 6.8910   | 6.8855  | 6.8558  | 6.8472  | 6.8383  | 6.8967   | 6.8098   | 6.6478   | 53    |
|               | USD/ZAR         | N             | 14.6450 | 14.2935 | 14.1700 | 14.0000 | 13.4823  | 13.1600 | 13.0000 | 12.8135 | 12.5800 | 14.0359  | 13.8962  | 14.4479  | 34    |
|               | USD/BRL         | →             | 3.6750  | 3.6000  | 3.5780  | 3.4970  | 3.3825   | 3.3820  | 3.3750  | 3.3510  | 3.2820  | 3.4047   | 3.2808   | 3.3817   | 49    |
|               | USD/MXN         | М             | 21.395  | 21.092  | 21.000  | 20.595  | 20.313   | 20.269  | 19.920  | 19.598  | 19.195  | 20.537   | 19.613   | 18.635   | 46    |
| E             | EUR/PLN         | Ы             | 4.5975  | 4.5385  | 4.5065  | 4.4688  | 4.4283   | 4.4010  | 4.3350~ | 4.3335~ | 4.2925  | 4.4367   | 4.3609   | 4.3473   | 48    |
| ш<br>Ш        | EUR/CZK         | →             | 27.225  | 27.111  | 27.065~ | 27.045~ | 27.022   | 26.96~  | 26.950  | 26.940  | 26.915  | 27.021   | 27.015   | 27.020   | 48    |
|               | EUR/HUF         | 7             | 321.85  | 318.75  | 315.80  | 314.65  | 313.03   | 311.95  | 311~    | 307.55  | 304.50  | 310.88   | 308.30   | 310.91   | 64    |
|               | EUR/TRY         | И             | 3.8600  | 3.8350  | 3.8155  | 3.8000  | 3.6423   | 3.6290  | 3.5640  | 3.5380  | 3.4690  | 3.6225   | 3.4974   | 3.3330   | 51    |
|               | USD/PLN         | И             | 4.2860  | 4.2672  | 4.2250  | 4.1660  | 4.1116   | 4.1000  | 4.0279  | 4.0037  | 3.9315  | 4.1602   | 4.0090   | 3.9060   | 41    |
|               | USD/RUB         | $\rightarrow$ | 66.00~  | 65.50   | 65.00~  | 64.35   | 63.35    | 62.72   | 62.58   | 63.18   | 61.90   | 64.36    | 63.51    | 65.17    | 38    |
| ts            | S&P 500 Futures | 7             | 2300    | 2266    | 2256    | 2240    | 2234     | 2208    | 2176    | 2150    | 2149    | 1984     | 1927     | 2005     | 79    |
| Other Markets | DAX Futures     | 7             | 11673   | 11433   | 11240   | 11057   | 10976    | 10826   | 10664   | 10400   | 10013   | 10675    | 10606    | 10236    | 74    |
|               | US 10y Futures  | →             | 127-27+ | 126-21  | 126-00  | 125-06  | 124.26   | 123-30+ | 123-25  | 123-19  | 123-16  | 129.84   | 129.68   | 127.17   | 48    |
|               | Bund Futures    | И             | 163.19  | 162.66  | 162.08  | 161.45  | 160.32   | 159.54  | 159.14  | 159.00  | 158.22~ | 162.77   | 162.69   | 158.02   | 37    |
|               | WTI Oil Futures | Ы             | 52.74   | 52.60   | 52.42   | 51.60   | 49.86    | 49.84   | 49.20   | 48.73   | 47.76   | 47.51    | 48.22    | 45.07    | 57    |