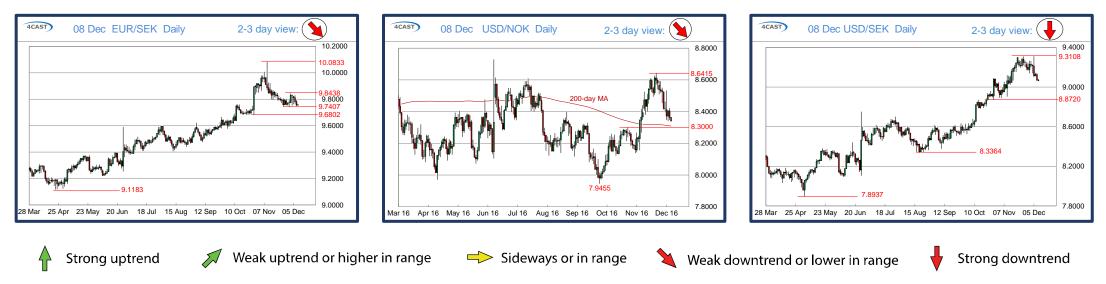

# Danske Bank

Published - 8 December 2016 05:52

|               |                 | Trends        | Res 4   | Res 3   | Res 2   | Res 1   | Spot     | Sup 1   | Sup 2   | Sup 3   | Sup 4   | MA20     | MA50     | MA200    | RSI 9 |
|---------------|-----------------|---------------|---------|---------|---------|---------|----------|---------|---------|---------|---------|----------|----------|----------|-------|
|               | EUR/SEK         | Ы             | 9.8738  | 9.8438  | 9.8368  | 9.7958  | 9.7587   | 9.7407  | 9.7260  | 9.7000  | 9.6802  | 9.7995   | 9.7796   | 9.4791   | 39    |
|               | EUR/NOK         | →             | 9.1236  | 9.1040  | 9.0550  | 9.0305  | 8.9850   | 8.9740  | 8.9440  | 8.9230  | 8.9015  | 9.0517   | 9.0352   | 9.2520   | 37    |
| Scandies      | USD/SEK         | $\checkmark$  | 9.2713  | 9.2158  | 9.1928  | 9.1453  | 9.0587   | 9.0226  | 8.9610  | 8.9030  | 8.8872  | 9.1852   | 8.9850   | 8.5151   | 34    |
| Scar          | USD/NOK         | R             | 8.5335  | 8.5000  | 8.4635  | 8.4235  | 8.3392   | 8.3085  | 8.3000  | 8.2675  | 8.2070  | 8.4809   | 8.2987   | 8.3055   | 35    |
|               | EUR/DKK         | $\rightarrow$ | 7.4582  | 7.4565  | 7.4470  | 7.4455~ | 7.4387   | 7.4355  | 7.4335  | 7.4315  | 7.4235  | 7.4400   | 7.4402   | 7.4425   | 45    |
|               | NOK/SEK         | М             | 1.1052  | 1.0960  | 1.0932  | 1.0897  | 1.0837   | 1.0832  | 1.0823  | 1.0800  | 1.0725  | 1.0812   | 1.0809   | 1.0235   | 52    |
|               | EUR/USD         | 7             | 1.0923  | 1.0851  | 1.0816  | 1.0796  | 1.0773   | 1.0698  | 1.0686  | 1.0626  | 1.0553  | 1.0666   | 1.0885   | 1.1135   | 59    |
|               | USD/JPY         | →             | 116.18  | 115.98  | 115.18  | 114.83  | 113.47   | 112.88  | 112.06  | 111.36  | 110.86  | 111.82   | 107.08   | 106.41   | 65    |
|               | EUR/GBP         | 7             | .8708   | .8639   | .8578   | .8550   | 0.8513   | .8480   | .8407   | .8305   | .8293   | 0.8518   | 0.8757   | 0.8291   | 47    |
|               | GBP/USD         | →             | 1.2860  | 1.2784  | 1.2775  | 1.2683  | 1.2651   | 1.2570  | 1.2505  | 1.2488  | 1.2420  | 1.2520   | 1.2432   | 1.3467   | 61    |
|               | USD/CHF         | Ы             | 1.0240  | 1.0205  | 1.0182  | 1.0115  | 1.0058   | 1.0050  | 0.9999  | 0.9956  | 0.9929  | 1.0081   | 0.9933   | 0.9786   | 48    |
| Majors        | EUR/JPY         | 7             | 124.65  | 124.19  | 123.19  | 122.94  | 122.24   | 121.89  | 120.88  | 120.16  | 119.46  | 119.29   | 116.49   | 118.48   | 76    |
| Ma            | EUR/CHF         | ↗             | 1.0900  | 1.0895  | 1.0864  | 1.0853  | 1.0840   | 1.0809  | 1.0790  | 1.0753  | 1.0698  | 1.0756   | 1.0814   | 1.0898   | 74    |
|               | AUD/USD         | 7             | .7581   | .7558   | .7532   | .7500   | 0.7499   | .7417   | .7400   | .7365   | .7311   | 0.7449   | 0.7558   | 0.7530   | 56    |
|               | USD/CAD         | И             | 1.3588  | 1.3480  | 1.3400  | 1.3334  | 1.3212   | 1.3198  | 1.3193  | 1.3141  | 1.3077  | 1.3411   | 1.3332   | 1.3075   | 28    |
|               | NZD/USD         | ↗             | .7403   | .7307   | .7265   | .7229   | 0.7206   | .7095   | .7070   | .7057   | .7012   | 0.7085   | 0.7149   | 0.7054   | 66    |
|               | EUR/CAD         | →             | 1.4755  | 1.4580  | 1.4500  | 1.4390  | 1.4233   | 1.4120  | 1.4030  | 1.4000  | 1.3805  | 1.4309   | 1.4514   | 1.4558   | 41    |
|               | GBP/JPY         | <b>→</b>      | 147.00  | 146.04  | 145.63  | 144.80  | 143.5500 | 142.57  | 141.75  | 139.98  | 138.52  | 140.0130 | 133.1418 | 143.4442 | 71    |
|               | USD/CNH         | 7             | 6.9588  | 6.9535  | 6.9294  | 6.9200  | 6.8910   | 6.8855  | 6.8558  | 6.8472  | 6.8383  | 6.8967   | 6.8098   | 6.6478   | 53    |
|               | USD/ZAR         | N             | 14.6450 | 14.2935 | 14.1700 | 14.0000 | 13.4823  | 13.1600 | 13.0000 | 12.8135 | 12.5800 | 14.0359  | 13.8962  | 14.4479  | 34    |
|               | USD/BRL         | →             | 3.6750  | 3.6000  | 3.5780  | 3.4970  | 3.3825   | 3.3820  | 3.3750  | 3.3510  | 3.2820  | 3.4047   | 3.2808   | 3.3817   | 49    |
|               | USD/MXN         | М             | 21.395  | 21.092  | 21.000  | 20.595  | 20.313   | 20.269  | 19.920  | 19.598  | 19.195  | 20.537   | 19.613   | 18.635   | 46    |
| E             | EUR/PLN         | Ы             | 4.5975  | 4.5385  | 4.5065  | 4.4688  | 4.4283   | 4.4010  | 4.3350~ | 4.3335~ | 4.2925  | 4.4367   | 4.3609   | 4.3473   | 48    |
| ш<br>Ш        | EUR/CZK         | →             | 27.225  | 27.111  | 27.065~ | 27.045~ | 27.022   | 26.96~  | 26.950  | 26.940  | 26.915  | 27.021   | 27.015   | 27.020   | 48    |
|               | EUR/HUF         | 7             | 321.85  | 318.75  | 315.80  | 314.65  | 313.03   | 311.95  | 311~    | 307.55  | 304.50  | 310.88   | 308.30   | 310.91   | 64    |
|               | EUR/TRY         | И             | 3.8600  | 3.8350  | 3.8155  | 3.8000  | 3.6423   | 3.6290  | 3.5640  | 3.5380  | 3.4690  | 3.6225   | 3.4974   | 3.3330   | 51    |
|               | USD/PLN         | И             | 4.2860  | 4.2672  | 4.2250  | 4.1660  | 4.1116   | 4.1000  | 4.0279  | 4.0037  | 3.9315  | 4.1602   | 4.0090   | 3.9060   | 41    |
|               | USD/RUB         | $\rightarrow$ | 66.00~  | 65.50   | 65.00~  | 64.35   | 63.35    | 62.72   | 62.58   | 63.18   | 61.90   | 64.36    | 63.51    | 65.17    | 38    |
| ts            | S&P 500 Futures | 7             | 2300    | 2266    | 2256    | 2240    | 2234     | 2208    | 2176    | 2150    | 2149    | 1984     | 1927     | 2005     | 79    |
| Other Markets | DAX Futures     | 7             | 11673   | 11433   | 11240   | 11057   | 10976    | 10826   | 10664   | 10400   | 10013   | 10675    | 10606    | 10236    | 74    |
|               | US 10y Futures  | →             | 127-27+ | 126-21  | 126-00  | 125-06  | 124.26   | 123-30+ | 123-25  | 123-19  | 123-16  | 129.84   | 129.68   | 127.17   | 48    |
|               | Bund Futures    | И             | 163.19  | 162.66  | 162.08  | 161.45  | 160.32   | 159.54  | 159.14  | 159.00  | 158.22~ | 162.77   | 162.69   | 158.02   | 37    |
|               | WTI Oil Futures | Ы             | 52.74   | 52.60   | 52.42   | 51.60   | 49.86    | 49.84   | 49.20   | 48.73   | 47.76   | 47.51    | 48.22    | 45.07    | 57    |

# Danske Bank

Published - 8 December 2016 05:52

|               |                 | Trends        | Res 4                 | Res 3                  | Res 2                    | Res 1                 | Spot   | Sup 1                | Sup 2                    | Sup 3                      | Sup 4                  | MA20   | MA 50  | MA 200 | RSI 9 |
|---------------|-----------------|---------------|-----------------------|------------------------|--------------------------|-----------------------|--------|----------------------|--------------------------|----------------------------|------------------------|--------|--------|--------|-------|
| Scandies      | EUR/SEK         | R             | 9.8738 14 Nov high    | 9.8438 1Dec high       | 9.8368 2 Dec high        | 9.7958 7 Dec high     | 9.7587 | 9.7407 30 Nov low    | 9.7260 20 Oct high       | 9.7000 figure              | 9.6802 27 Oct low      | 9.7995 | 9.7796 | 9.4791 | 39    |
|               | EUR/NOK         | →             | 9.1236 21 Nov high    | 9.1040 24 Nov high     | 9.0550 28 Nov low        | 9.0305 10 Nov low     | 8.9850 | 8.9740 6 Dec low     | 8.9440 5 Dec low         | 8.9230 19 Oct low          | 8.9015 4 Oct low       | 9.0517 | 9.0352 | 9.2520 | 37    |
|               | USD/SEK         | $\checkmark$  | 9.2713 intraday level | 9.2158 intraday level  | 9.1928 22 Nov low        | 9.1453 6 Dec high     | 9.0587 | 9.0226 11 Nov low    | 8.9610 25 Oct high       | 8.9030 9 Nov low           | 8.8872 3 Nov low       | 9.1852 | 8.9850 | 8.5151 | 34    |
|               | USD/NOK         | R             | 8.5335 5 Dec high     | 8.5000 figure          | 8.4635 2 Dec high        | 8.4235 7 Dec high     | 8.3392 | 8.3085 200-day M A   | 8.3000 28 Oct high       | 8.2675 10 Nov low          | 8.2070 8 Nov low       | 8.4809 | 8.2987 | 8.3055 | 35    |
|               | EUR/DKK         | $\rightarrow$ | 7.4582 29-Sep high    | 7.4565 20-3-Sep highs  | 7.4470 19-Oct high       | 7.4455~ 1year MA      | 7.4387 | 7.4355 26-Oct low    | 7.4335 June lows         | 7.4315 28-Jun low          | 7.4235 Jun YTD low     | 7.4400 | 7.4402 | 7.4425 | 45    |
|               | NOK/SEK         | Ы             | 1.1052 5 Dec high     | 1.0960 intraday level  | 1.0932 6 Dec high        | 1.0897 intraday level | 1.0837 | 1.0832 7 Dec low     | 1.0823 1Dec low          | 1.0800 28 Nov high         | 1.0725 27 Oct low      | 1.0812 | 1.0809 | 1.0235 | 52    |
|               | EUR/USD         | 7             | 1.0923 11 Nov high    | 1.0851 25 Oct low      | 1.0816 15 Nov high       | 1.0796 5 Dec high     | 1.0773 | 1.0698 6 Dec low     | 1.0686 28 Nov high       | 1.0626 2 Dec low           | 1.0553 30 Nov low      | 1.0666 | 1.0885 | 1.1135 | 59    |
|               | USD/JPY         | <b>→</b>      | 116.18 Aug 2015 low   | 115.98 20 Jan low      | 115.18 8 Feb low         | 114.83 1Dec high      | 113.47 | 112.88 5 Dec low     | 112.06 30 Nov low        | 111.36 28 Nov low          | 110.86 23 Nov low      | 111.82 | 107.08 | 106.41 | 65    |
|               | EUR/GBP         | Z             | .8708 15 Nov high     | .8639 21Nov high       | .8578 30 Nov high        | .8550 7 Dec high      | 0.8513 | .8480 5 Dec high     | .8407 6 Dec low          | .8305 5 Dec low            | .8293 200-day M A line | 0.8518 | 0.8757 | 0.8291 | 47    |
| Majors        | GBP/USD         | →             | 1.2860 4 Oct high     | 1.2784 100-day MA line | 1.2775 6 Dec high        | 1.2683 7 Dec high     | 1.2651 | 1.2570 2 Dec low     | 1.2505 1Dec low          | 1.2488 Support line fr 7/1 | 1.2420 30 Nov low      | 1.2520 | 1.2432 | 1.3467 | 61    |
|               | USD/CHF         | R             | 1.0240 Jan 2015 high  | 1.0205 30 Nov high     | 1.0182 5 Dec high        | 1.0115 6 Dec high     | 1.0058 | 1.0050 5, 6 Dec lows | 0.9999 25 Oct high       | 0.9956 Mayhigh             | 0.9929 15 Nov low      | 1.0081 | 0.9933 | 0.9786 | 48    |
|               | EUR/JPY         | ↗             | 124.65 12 May high    | 124.19 31Mayhigh       | 123.19 5 Dec high        | 122.94 6 Dec high     | 122.24 | 121.89 2 Dec high    | 120.88 2 Dec low         | 120.16 25 Nov high         | 119.46 30 Nov low      | 119.29 | 116.49 | 118.48 | 76    |
|               | EUR/CHF         | ↗             | 1.0900 200-day M A    | 1.0895 18 Oct high     | 1.0864 28,310ct highs    | 1.0853 5 Dec high     | 1.0840 | 1.0809 6 Dec low     | 1.0790 1,2 Dec highs     | 1.0753 23 Nov high         | 1.0698 5 Dec low       | 1.0756 | 1.0814 | 1.0898 | 74    |
|               | AUD/USD         | ↗             | .7581 15 Nov high     | .7558 28 Oct low       | .7532 200-day MA         | .7500 figure          | 0.7499 | .7417 7 Dec low      | .7400 2 Dec low          | .7365 24 Nov low           | .7311 21Nov low        | 0.7449 | 0.7558 | 0.7530 | 56    |
|               | USD/CAD         | R             | 1.3588 14 Nov high    | 1.3480 29 Nov high     | 1.3400 break level       | 1.3334 50-day MA      | 1.3212 | 1.3198 TL level      | 1.3193 100-day M A       | 1.3141 break level         | 1.3077 200-day M A     | 1.3411 | 1.3332 | 1.3075 | 28    |
|               | NZD/USD         | ↗             | .7403 8 Nov high      | .7307 10 Nov high      | .7265 9 Nov low          | .7229 11 Nov high     | 0.7206 | .7095 6 Dec low      | .7070 5 Dec low          | .7057 200-day M A          | .7012 24 Nov high      | 0.7085 | 0.7149 | 0.7054 | 66    |
|               | EUR/CAD         | $\rightarrow$ | 1.4755 11-Nov high    | 1.4580 9-Nov low       | 1.4500 figure            | 1.4390 28-Nov high    | 1.4233 | 1.4120 1-Dec low     | 1.4030 5-Dec low         | 1.4000 figure              | 1.3805 Jul-15 low      | 1.4309 | 1.4514 | 1.4558 | 41    |
|               | GBP/JPY         | $\rightarrow$ | 147.00 figure         | 146.04 5 Dec high      | 145.63 6 Dec high        | 144.80 7 Dec high     | 143.55 | 142.57 5 Dec low     | 141.75 25 Nov high, brea | 139.98 30 Nov low          | 138.52 29 Nov low      | 140.01 | 133.14 | 143.44 | 71    |
|               | USD/CNH         | Z             | 6.9588 25 Nov high    | 6.9535 28 Nov high     | 6.9294 29 Nov high       | 6.9200 1Dec high      | 6.8910 | 6.8855 7 Dec low     | 6.8558 5 Dec low         | 6.8472 15 Nov low          | 6.8383 9 Nov high      | 6.8967 | 6.8098 | 6.6478 | 53    |
|               | USD/ZAR         | R             | 14.6450 18-Nov high   | 14.2935 23-Nov high    | 14.1700 2-Dec high       | 14.0000 figure        | 13.482 | 13.1600 8-Nov low    | 13.0000 figure           | 12.8135 19-Aug 15 low      | 12.5800 8-Jul 15 high  | 14.036 | 13.896 | 14.448 | 34    |
|               | USD/BRL         | →             | 3.6750 09 May high    | 3.6000 break level     | 3.5780 02 Dec high       | 3.4970 50-week MA     | 3.3825 | 3.3820 200-day M A   | 3.3750 30 Nov low        | 3.3510 23 Nov low          | 3.2820 50-day MA       | 3.4047 | 3.2808 | 3.3817 | 49    |
|               | USD/MXN         | R             | 21.395 11 Nov high    | 21.092 14 Nov high     | 21.000 break level       | 20.595 06 Dec high    | 20.313 | 20.269 22 Nov low    | 19.920 26 Sep high       | 19.598 50-day MA           | 19.195 100-day MA      | 20.537 | 19.613 | 18.635 | 46    |
| E             | EUR/PLN         | R             | 4.5975 2011 high      | 4.5385 24-Jun high     | 4.5065 5-Dec high        | 4.4688 Wed am. high   | 4.4283 | 4.4010 23-Nov low    | 4.3350~ early Nov highs  | 4.3335~ 1year M A          | 4.2925 1-Nov low       | 4.4367 | 4.3609 | 4.3473 | 48    |
|               | EUR/CZK         | $\rightarrow$ | 27.225 24-Jun high    | 27.111 11-Nov high     | 27.065~ fr Jul-Oct highs | 27.045~ 1year MA      | 27.022 | 26.96~ fr July lows  | 26.950 5-Sep low         | 26.940 May lows            | 26.915 8-Nov-13 low    | 27.021 | 27.015 | 27.020 | 48    |
|               | EUR/HUF         | ↗             | 321.85 24-Jun high    | 318.75 27-Jun high     | 315.80 15-Jul high       | 314.65 5-Dec high     | 313.03 | 311.95 5-Dec low     | 311~ fr Aug high         | 307.55 11-Nov low          | 304.50 9-Nov low       | 310.88 | 308.30 | 310.91 | 64    |
|               | EUR/TRY         | R             | 3.8600 Channel top    | 3.8350 ABC target      | 3.8155 2-Dec high        | 3.8000 figure         | 3.6423 | 3.6290 1-Dec low     | 3.5640 24-Nov low        | 3.5380 17-Nov low          | 3.4690 9-Nov low       | 3.6225 | 3.4974 | 3.3330 | 51    |
|               | USD/PLN         | R             | 4.2860 Feb '02 high   | 4.2672 05 Dec high     | 4.2250 break level       | 4.1660 05 Dec low     | 4.1116 | 4.1000 break level   | 4.0279 10 Nov high       | 4.0037 50-day M A          | 3.9315 100-day M A     | 4.1602 | 4.0090 | 3.9060 | 41    |
|               | USD/RUB         | $\rightarrow$ | 66.00~ dntrend fr Jun | 65.50 29th Nov high    | 65.00~ mid-Sep apex      | 64.35 fr 1-Dec highs  | 63.35  | 62.72 31Oct low      | 62.58 27 Oct low         | 63.18 9-Nov low            | 61.90 25-Oct low       | 64.36  | 63.51  | 65.17  | 38    |
| Other Markets | S&P 500 Futures | 7             | 2300 figure           | 2266 projection        | 2256 projection          | 2240 projection       | 2234   | 2208 30 Nov high     | 2176 23 Aug high         | 2150 100-day M A           | 2149 50-day MA         | 1984   | 1927   | 2005   | 79    |
|               | DAX Futures     | 7             | 11673 Aug '15 high    | 11433 Nov '15 high     | 11240 break level        | 11057 intraday high   | 10976  | 10826 25 Oct high    | 10664 06 Dec low         | 10400 break level          | 10013 09 Nov low       | 10675  | 10606  | 10236  | 74    |
|               | US 10y Futures  | <b>&gt;</b>   | 127-27+ 10 Nov high   | 126-21 10 Nov low      | 126-00 break level       | 125-06 30 Nov high    | 124.26 | 123-30+ 02 Dec low   | 123-25 break level       | 123-19 01Dec low           | 123-16 Sep '14 low     | 129.84 | 129.68 | 127.17 | 48    |
|               | Bund Futures    | Ы             | 163.19 9-Nov high     | 162.66 9-Nov open      | 162.08 28-Nov high       | 161.45 5-Dec high     | 160.32 | 159.54 1-Dec low     | 159.14 14-Nov low        | 159.00 figure              | 158.22~ Channel Btm    | 162.77 | 162.69 | 158.02 | 37    |
|               | WTI Oil Futures | N             | 52.74 10 Oct high     | 52.60 break level      | 52.42 break level        | 51.60 06 Dec high     | 49.86  | 49.84 intraday low   | 49.20 22 Nov high        | 48.73 50-day M A           | 47.76 100-day MA       | 47.51  | 48.22  | 45.07  | 57    |