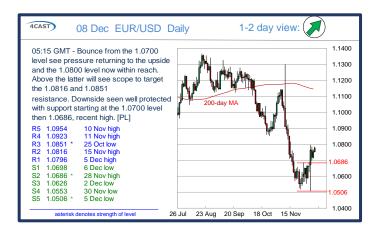

# Danske Bank

Published - 8 December 2016 05:52

|               |                 | Trends        | Res 4   | Res 3   | Res 2   | Res 1   | Spot     | Sup 1   | Sup 2   | Sup 3   | Sup 4   | MA20     | MA50     | MA200    | RSI 9 |
|---------------|-----------------|---------------|---------|---------|---------|---------|----------|---------|---------|---------|---------|----------|----------|----------|-------|
|               | EUR/SEK         | Ы             | 9.8738  | 9.8438  | 9.8368  | 9.7958  | 9.7587   | 9.7407  | 9.7260  | 9.7000  | 9.6802  | 9.7995   | 9.7796   | 9.4791   | 39    |
|               | EUR/NOK         | →             | 9.1236  | 9.1040  | 9.0550  | 9.0305  | 8.9850   | 8.9740  | 8.9440  | 8.9230  | 8.9015  | 9.0517   | 9.0352   | 9.2520   | 37    |
| Scandies      | USD/SEK         | $\checkmark$  | 9.2713  | 9.2158  | 9.1928  | 9.1453  | 9.0587   | 9.0226  | 8.9610  | 8.9030  | 8.8872  | 9.1852   | 8.9850   | 8.5151   | 34    |
| Scar          | USD/NOK         | R             | 8.5335  | 8.5000  | 8.4635  | 8.4235  | 8.3392   | 8.3085  | 8.3000  | 8.2675  | 8.2070  | 8.4809   | 8.2987   | 8.3055   | 35    |
|               | EUR/DKK         | $\rightarrow$ | 7.4582  | 7.4565  | 7.4470  | 7.4455~ | 7.4387   | 7.4355  | 7.4335  | 7.4315  | 7.4235  | 7.4400   | 7.4402   | 7.4425   | 45    |
|               | NOK/SEK         | М             | 1.1052  | 1.0960  | 1.0932  | 1.0897  | 1.0837   | 1.0832  | 1.0823  | 1.0800  | 1.0725  | 1.0812   | 1.0809   | 1.0235   | 52    |
|               | EUR/USD         | 7             | 1.0923  | 1.0851  | 1.0816  | 1.0796  | 1.0773   | 1.0698  | 1.0686  | 1.0626  | 1.0553  | 1.0666   | 1.0885   | 1.1135   | 59    |
|               | USD/JPY         | →             | 116.18  | 115.98  | 115.18  | 114.83  | 113.47   | 112.88  | 112.06  | 111.36  | 110.86  | 111.82   | 107.08   | 106.41   | 65    |
|               | EUR/GBP         | 7             | .8708   | .8639   | .8578   | .8550   | 0.8513   | .8480   | .8407   | .8305   | .8293   | 0.8518   | 0.8757   | 0.8291   | 47    |
|               | GBP/USD         | →             | 1.2860  | 1.2784  | 1.2775  | 1.2683  | 1.2651   | 1.2570  | 1.2505  | 1.2488  | 1.2420  | 1.2520   | 1.2432   | 1.3467   | 61    |
|               | USD/CHF         | Ы             | 1.0240  | 1.0205  | 1.0182  | 1.0115  | 1.0058   | 1.0050  | 0.9999  | 0.9956  | 0.9929  | 1.0081   | 0.9933   | 0.9786   | 48    |
| Majors        | EUR/JPY         | 7             | 124.65  | 124.19  | 123.19  | 122.94  | 122.24   | 121.89  | 120.88  | 120.16  | 119.46  | 119.29   | 116.49   | 118.48   | 76    |
| Ma            | EUR/CHF         | ↗             | 1.0900  | 1.0895  | 1.0864  | 1.0853  | 1.0840   | 1.0809  | 1.0790  | 1.0753  | 1.0698  | 1.0756   | 1.0814   | 1.0898   | 74    |
|               | AUD/USD         | 7             | .7581   | .7558   | .7532   | .7500   | 0.7499   | .7417   | .7400   | .7365   | .7311   | 0.7449   | 0.7558   | 0.7530   | 56    |
|               | USD/CAD         | И             | 1.3588  | 1.3480  | 1.3400  | 1.3334  | 1.3212   | 1.3198  | 1.3193  | 1.3141  | 1.3077  | 1.3411   | 1.3332   | 1.3075   | 28    |
|               | NZD/USD         | ↗             | .7403   | .7307   | .7265   | .7229   | 0.7206   | .7095   | .7070   | .7057   | .7012   | 0.7085   | 0.7149   | 0.7054   | 66    |
|               | EUR/CAD         | →             | 1.4755  | 1.4580  | 1.4500  | 1.4390  | 1.4233   | 1.4120  | 1.4030  | 1.4000  | 1.3805  | 1.4309   | 1.4514   | 1.4558   | 41    |
|               | GBP/JPY         | <b>→</b>      | 147.00  | 146.04  | 145.63  | 144.80  | 143.5500 | 142.57  | 141.75  | 139.98  | 138.52  | 140.0130 | 133.1418 | 143.4442 | 71    |
|               | USD/CNH         | 7             | 6.9588  | 6.9535  | 6.9294  | 6.9200  | 6.8910   | 6.8855  | 6.8558  | 6.8472  | 6.8383  | 6.8967   | 6.8098   | 6.6478   | 53    |
|               | USD/ZAR         | N             | 14.6450 | 14.2935 | 14.1700 | 14.0000 | 13.4823  | 13.1600 | 13.0000 | 12.8135 | 12.5800 | 14.0359  | 13.8962  | 14.4479  | 34    |
|               | USD/BRL         | →             | 3.6750  | 3.6000  | 3.5780  | 3.4970  | 3.3825   | 3.3820  | 3.3750  | 3.3510  | 3.2820  | 3.4047   | 3.2808   | 3.3817   | 49    |
|               | USD/MXN         | М             | 21.395  | 21.092  | 21.000  | 20.595  | 20.313   | 20.269  | 19.920  | 19.598  | 19.195  | 20.537   | 19.613   | 18.635   | 46    |
| E             | EUR/PLN         | Ы             | 4.5975  | 4.5385  | 4.5065  | 4.4688  | 4.4283   | 4.4010  | 4.3350~ | 4.3335~ | 4.2925  | 4.4367   | 4.3609   | 4.3473   | 48    |
| ш<br>Ш        | EUR/CZK         | →             | 27.225  | 27.111  | 27.065~ | 27.045~ | 27.022   | 26.96~  | 26.950  | 26.940  | 26.915  | 27.021   | 27.015   | 27.020   | 48    |
|               | EUR/HUF         | 7             | 321.85  | 318.75  | 315.80  | 314.65  | 313.03   | 311.95  | 311~    | 307.55  | 304.50  | 310.88   | 308.30   | 310.91   | 64    |
|               | EUR/TRY         | И             | 3.8600  | 3.8350  | 3.8155  | 3.8000  | 3.6423   | 3.6290  | 3.5640  | 3.5380  | 3.4690  | 3.6225   | 3.4974   | 3.3330   | 51    |
|               | USD/PLN         | И             | 4.2860  | 4.2672  | 4.2250  | 4.1660  | 4.1116   | 4.1000  | 4.0279  | 4.0037  | 3.9315  | 4.1602   | 4.0090   | 3.9060   | 41    |
|               | USD/RUB         | $\rightarrow$ | 66.00~  | 65.50   | 65.00~  | 64.35   | 63.35    | 62.72   | 62.58   | 63.18   | 61.90   | 64.36    | 63.51    | 65.17    | 38    |
| ts            | S&P 500 Futures | 7             | 2300    | 2266    | 2256    | 2240    | 2234     | 2208    | 2176    | 2150    | 2149    | 1984     | 1927     | 2005     | 79    |
| Other Markets | DAX Futures     | 7             | 11673   | 11433   | 11240   | 11057   | 10976    | 10826   | 10664   | 10400   | 10013   | 10675    | 10606    | 10236    | 74    |
|               | US 10y Futures  | →             | 127-27+ | 126-21  | 126-00  | 125-06  | 124.26   | 123-30+ | 123-25  | 123-19  | 123-16  | 129.84   | 129.68   | 127.17   | 48    |
|               | Bund Futures    | И             | 163.19  | 162.66  | 162.08  | 161.45  | 160.32   | 159.54  | 159.14  | 159.00  | 158.22~ | 162.77   | 162.69   | 158.02   | 37    |
|               | WTI Oil Futures | Ы             | 52.74   | 52.60   | 52.42   | 51.60   | 49.86    | 49.84   | 49.20   | 48.73   | 47.76   | 47.51    | 48.22    | 45.07    | 57    |