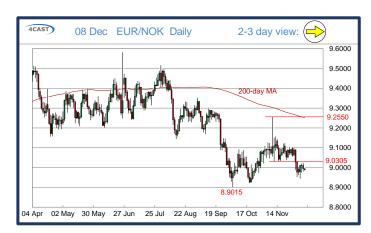

# Danske Bank

Published - 8 December 2016 05:52

|               |                 | Trends        | Res 4   | Res 3   | Res 2   | Res 1   | Spot     | Sup 1   | Sup 2   | Sup 3   | Sup 4   | MA20     | MA50     | MA200    | RSI 9 |
|---------------|-----------------|---------------|---------|---------|---------|---------|----------|---------|---------|---------|---------|----------|----------|----------|-------|
|               | EUR/SEK         | Ы             | 9.8738  | 9.8438  | 9.8368  | 9.7958  | 9.7587   | 9.7407  | 9.7260  | 9.7000  | 9.6802  | 9.7995   | 9.7796   | 9.4791   | 39    |
|               | EUR/NOK         | →             | 9.1236  | 9.1040  | 9.0550  | 9.0305  | 8.9850   | 8.9740  | 8.9440  | 8.9230  | 8.9015  | 9.0517   | 9.0352   | 9.2520   | 37    |
| Scandies      | USD/SEK         | $\checkmark$  | 9.2713  | 9.2158  | 9.1928  | 9.1453  | 9.0587   | 9.0226  | 8.9610  | 8.9030  | 8.8872  | 9.1852   | 8.9850   | 8.5151   | 34    |
| Scar          | USD/NOK         | R             | 8.5335  | 8.5000  | 8.4635  | 8.4235  | 8.3392   | 8.3085  | 8.3000  | 8.2675  | 8.2070  | 8.4809   | 8.2987   | 8.3055   | 35    |
|               | EUR/DKK         | $\rightarrow$ | 7.4582  | 7.4565  | 7.4470  | 7.4455~ | 7.4387   | 7.4355  | 7.4335  | 7.4315  | 7.4235  | 7.4400   | 7.4402   | 7.4425   | 45    |
|               | NOK/SEK         | М             | 1.1052  | 1.0960  | 1.0932  | 1.0897  | 1.0837   | 1.0832  | 1.0823  | 1.0800  | 1.0725  | 1.0812   | 1.0809   | 1.0235   | 52    |
|               | EUR/USD         | 7             | 1.0923  | 1.0851  | 1.0816  | 1.0796  | 1.0773   | 1.0698  | 1.0686  | 1.0626  | 1.0553  | 1.0666   | 1.0885   | 1.1135   | 59    |
|               | USD/JPY         | →             | 116.18  | 115.98  | 115.18  | 114.83  | 113.47   | 112.88  | 112.06  | 111.36  | 110.86  | 111.82   | 107.08   | 106.41   | 65    |
|               | EUR/GBP         | 7             | .8708   | .8639   | .8578   | .8550   | 0.8513   | .8480   | .8407   | .8305   | .8293   | 0.8518   | 0.8757   | 0.8291   | 47    |
|               | GBP/USD         | →             | 1.2860  | 1.2784  | 1.2775  | 1.2683  | 1.2651   | 1.2570  | 1.2505  | 1.2488  | 1.2420  | 1.2520   | 1.2432   | 1.3467   | 61    |
|               | USD/CHF         | Ы             | 1.0240  | 1.0205  | 1.0182  | 1.0115  | 1.0058   | 1.0050  | 0.9999  | 0.9956  | 0.9929  | 1.0081   | 0.9933   | 0.9786   | 48    |
| Majors        | EUR/JPY         | 7             | 124.65  | 124.19  | 123.19  | 122.94  | 122.24   | 121.89  | 120.88  | 120.16  | 119.46  | 119.29   | 116.49   | 118.48   | 76    |
| Ma            | EUR/CHF         | ↗             | 1.0900  | 1.0895  | 1.0864  | 1.0853  | 1.0840   | 1.0809  | 1.0790  | 1.0753  | 1.0698  | 1.0756   | 1.0814   | 1.0898   | 74    |
|               | AUD/USD         | 7             | .7581   | .7558   | .7532   | .7500   | 0.7499   | .7417   | .7400   | .7365   | .7311   | 0.7449   | 0.7558   | 0.7530   | 56    |
|               | USD/CAD         | И             | 1.3588  | 1.3480  | 1.3400  | 1.3334  | 1.3212   | 1.3198  | 1.3193  | 1.3141  | 1.3077  | 1.3411   | 1.3332   | 1.3075   | 28    |
|               | NZD/USD         | ↗             | .7403   | .7307   | .7265   | .7229   | 0.7206   | .7095   | .7070   | .7057   | .7012   | 0.7085   | 0.7149   | 0.7054   | 66    |
|               | EUR/CAD         | →             | 1.4755  | 1.4580  | 1.4500  | 1.4390  | 1.4233   | 1.4120  | 1.4030  | 1.4000  | 1.3805  | 1.4309   | 1.4514   | 1.4558   | 41    |
|               | GBP/JPY         | <b>→</b>      | 147.00  | 146.04  | 145.63  | 144.80  | 143.5500 | 142.57  | 141.75  | 139.98  | 138.52  | 140.0130 | 133.1418 | 143.4442 | 71    |
|               | USD/CNH         | 7             | 6.9588  | 6.9535  | 6.9294  | 6.9200  | 6.8910   | 6.8855  | 6.8558  | 6.8472  | 6.8383  | 6.8967   | 6.8098   | 6.6478   | 53    |
|               | USD/ZAR         | N             | 14.6450 | 14.2935 | 14.1700 | 14.0000 | 13.4823  | 13.1600 | 13.0000 | 12.8135 | 12.5800 | 14.0359  | 13.8962  | 14.4479  | 34    |
|               | USD/BRL         | →             | 3.6750  | 3.6000  | 3.5780  | 3.4970  | 3.3825   | 3.3820  | 3.3750  | 3.3510  | 3.2820  | 3.4047   | 3.2808   | 3.3817   | 49    |
|               | USD/MXN         | М             | 21.395  | 21.092  | 21.000  | 20.595  | 20.313   | 20.269  | 19.920  | 19.598  | 19.195  | 20.537   | 19.613   | 18.635   | 46    |
| E             | EUR/PLN         | Ы             | 4.5975  | 4.5385  | 4.5065  | 4.4688  | 4.4283   | 4.4010  | 4.3350~ | 4.3335~ | 4.2925  | 4.4367   | 4.3609   | 4.3473   | 48    |
| ш<br>Ш        | EUR/CZK         | →             | 27.225  | 27.111  | 27.065~ | 27.045~ | 27.022   | 26.96~  | 26.950  | 26.940  | 26.915  | 27.021   | 27.015   | 27.020   | 48    |
|               | EUR/HUF         | 7             | 321.85  | 318.75  | 315.80  | 314.65  | 313.03   | 311.95  | 311~    | 307.55  | 304.50  | 310.88   | 308.30   | 310.91   | 64    |
|               | EUR/TRY         | И             | 3.8600  | 3.8350  | 3.8155  | 3.8000  | 3.6423   | 3.6290  | 3.5640  | 3.5380  | 3.4690  | 3.6225   | 3.4974   | 3.3330   | 51    |
|               | USD/PLN         | И             | 4.2860  | 4.2672  | 4.2250  | 4.1660  | 4.1116   | 4.1000  | 4.0279  | 4.0037  | 3.9315  | 4.1602   | 4.0090   | 3.9060   | 41    |
|               | USD/RUB         | $\rightarrow$ | 66.00~  | 65.50   | 65.00~  | 64.35   | 63.35    | 62.72   | 62.58   | 63.18   | 61.90   | 64.36    | 63.51    | 65.17    | 38    |
| ts            | S&P 500 Futures | 7             | 2300    | 2266    | 2256    | 2240    | 2234     | 2208    | 2176    | 2150    | 2149    | 1984     | 1927     | 2005     | 79    |
| Other Markets | DAX Futures     | 7             | 11673   | 11433   | 11240   | 11057   | 10976    | 10826   | 10664   | 10400   | 10013   | 10675    | 10606    | 10236    | 74    |
|               | US 10y Futures  | →             | 127-27+ | 126-21  | 126-00  | 125-06  | 124.26   | 123-30+ | 123-25  | 123-19  | 123-16  | 129.84   | 129.68   | 127.17   | 48    |
|               | Bund Futures    | И             | 163.19  | 162.66  | 162.08  | 161.45  | 160.32   | 159.54  | 159.14  | 159.00  | 158.22~ | 162.77   | 162.69   | 158.02   | 37    |
|               | WTI Oil Futures | Ы             | 52.74   | 52.60   | 52.42   | 51.60   | 49.86    | 49.84   | 49.20   | 48.73   | 47.76   | 47.51    | 48.22    | 45.07    | 57    |

# Danske Bank

Published - 8 December 2016 05:52

|               |                 | Trends        | Res 4                 | Res 3                  | Res 2                    | Res 1                 | Spot   | Sup 1                | Sup 2                    | Sup 3                      | Sup 4                  | MA20   | MA 50  | MA 200 | RSI 9 |
|---------------|-----------------|---------------|-----------------------|------------------------|--------------------------|-----------------------|--------|----------------------|--------------------------|----------------------------|------------------------|--------|--------|--------|-------|
| Scandies      | EUR/SEK         | R             | 9.8738 14 Nov high    | 9.8438 1Dec high       | 9.8368 2 Dec high        | 9.7958 7 Dec high     | 9.7587 | 9.7407 30 Nov low    | 9.7260 20 Oct high       | 9.7000 figure              | 9.6802 27 Oct low      | 9.7995 | 9.7796 | 9.4791 | 39    |
|               | EUR/NOK         | →             | 9.1236 21 Nov high    | 9.1040 24 Nov high     | 9.0550 28 Nov low        | 9.0305 10 Nov low     | 8.9850 | 8.9740 6 Dec low     | 8.9440 5 Dec low         | 8.9230 19 Oct low          | 8.9015 4 Oct low       | 9.0517 | 9.0352 | 9.2520 | 37    |
|               | USD/SEK         | $\checkmark$  | 9.2713 intraday level | 9.2158 intraday level  | 9.1928 22 Nov low        | 9.1453 6 Dec high     | 9.0587 | 9.0226 11 Nov low    | 8.9610 25 Oct high       | 8.9030 9 Nov low           | 8.8872 3 Nov low       | 9.1852 | 8.9850 | 8.5151 | 34    |
|               | USD/NOK         | R             | 8.5335 5 Dec high     | 8.5000 figure          | 8.4635 2 Dec high        | 8.4235 7 Dec high     | 8.3392 | 8.3085 200-day M A   | 8.3000 28 Oct high       | 8.2675 10 Nov low          | 8.2070 8 Nov low       | 8.4809 | 8.2987 | 8.3055 | 35    |
|               | EUR/DKK         | $\rightarrow$ | 7.4582 29-Sep high    | 7.4565 20-3-Sep highs  | 7.4470 19-Oct high       | 7.4455~ 1year MA      | 7.4387 | 7.4355 26-Oct low    | 7.4335 June lows         | 7.4315 28-Jun low          | 7.4235 Jun YTD low     | 7.4400 | 7.4402 | 7.4425 | 45    |
|               | NOK/SEK         | Ы             | 1.1052 5 Dec high     | 1.0960 intraday level  | 1.0932 6 Dec high        | 1.0897 intraday level | 1.0837 | 1.0832 7 Dec low     | 1.0823 1Dec low          | 1.0800 28 Nov high         | 1.0725 27 Oct low      | 1.0812 | 1.0809 | 1.0235 | 52    |
|               | EUR/USD         | 7             | 1.0923 11 Nov high    | 1.0851 25 Oct low      | 1.0816 15 Nov high       | 1.0796 5 Dec high     | 1.0773 | 1.0698 6 Dec low     | 1.0686 28 Nov high       | 1.0626 2 Dec low           | 1.0553 30 Nov low      | 1.0666 | 1.0885 | 1.1135 | 59    |
|               | USD/JPY         | <b>→</b>      | 116.18 Aug 2015 low   | 115.98 20 Jan low      | 115.18 8 Feb low         | 114.83 1Dec high      | 113.47 | 112.88 5 Dec low     | 112.06 30 Nov low        | 111.36 28 Nov low          | 110.86 23 Nov low      | 111.82 | 107.08 | 106.41 | 65    |
|               | EUR/GBP         | Z             | .8708 15 Nov high     | .8639 21Nov high       | .8578 30 Nov high        | .8550 7 Dec high      | 0.8513 | .8480 5 Dec high     | .8407 6 Dec low          | .8305 5 Dec low            | .8293 200-day M A line | 0.8518 | 0.8757 | 0.8291 | 47    |
| Majors        | GBP/USD         | →             | 1.2860 4 Oct high     | 1.2784 100-day MA line | 1.2775 6 Dec high        | 1.2683 7 Dec high     | 1.2651 | 1.2570 2 Dec low     | 1.2505 1Dec low          | 1.2488 Support line fr 7/1 | 1.2420 30 Nov low      | 1.2520 | 1.2432 | 1.3467 | 61    |
|               | USD/CHF         | R             | 1.0240 Jan 2015 high  | 1.0205 30 Nov high     | 1.0182 5 Dec high        | 1.0115 6 Dec high     | 1.0058 | 1.0050 5, 6 Dec lows | 0.9999 25 Oct high       | 0.9956 Mayhigh             | 0.9929 15 Nov low      | 1.0081 | 0.9933 | 0.9786 | 48    |
|               | EUR/JPY         | ↗             | 124.65 12 May high    | 124.19 31Mayhigh       | 123.19 5 Dec high        | 122.94 6 Dec high     | 122.24 | 121.89 2 Dec high    | 120.88 2 Dec low         | 120.16 25 Nov high         | 119.46 30 Nov low      | 119.29 | 116.49 | 118.48 | 76    |
|               | EUR/CHF         | ↗             | 1.0900 200-day M A    | 1.0895 18 Oct high     | 1.0864 28,310ct highs    | 1.0853 5 Dec high     | 1.0840 | 1.0809 6 Dec low     | 1.0790 1,2 Dec highs     | 1.0753 23 Nov high         | 1.0698 5 Dec low       | 1.0756 | 1.0814 | 1.0898 | 74    |
|               | AUD/USD         | ↗             | .7581 15 Nov high     | .7558 28 Oct low       | .7532 200-day MA         | .7500 figure          | 0.7499 | .7417 7 Dec low      | .7400 2 Dec low          | .7365 24 Nov low           | .7311 21Nov low        | 0.7449 | 0.7558 | 0.7530 | 56    |
|               | USD/CAD         | R             | 1.3588 14 Nov high    | 1.3480 29 Nov high     | 1.3400 break level       | 1.3334 50-day MA      | 1.3212 | 1.3198 TL level      | 1.3193 100-day M A       | 1.3141 break level         | 1.3077 200-day M A     | 1.3411 | 1.3332 | 1.3075 | 28    |
|               | NZD/USD         | ↗             | .7403 8 Nov high      | .7307 10 Nov high      | .7265 9 Nov low          | .7229 11 Nov high     | 0.7206 | .7095 6 Dec low      | .7070 5 Dec low          | .7057 200-day M A          | .7012 24 Nov high      | 0.7085 | 0.7149 | 0.7054 | 66    |
|               | EUR/CAD         | $\rightarrow$ | 1.4755 11-Nov high    | 1.4580 9-Nov low       | 1.4500 figure            | 1.4390 28-Nov high    | 1.4233 | 1.4120 1-Dec low     | 1.4030 5-Dec low         | 1.4000 figure              | 1.3805 Jul-15 low      | 1.4309 | 1.4514 | 1.4558 | 41    |
|               | GBP/JPY         | $\rightarrow$ | 147.00 figure         | 146.04 5 Dec high      | 145.63 6 Dec high        | 144.80 7 Dec high     | 143.55 | 142.57 5 Dec low     | 141.75 25 Nov high, brea | 139.98 30 Nov low          | 138.52 29 Nov low      | 140.01 | 133.14 | 143.44 | 71    |
|               | USD/CNH         | Z             | 6.9588 25 Nov high    | 6.9535 28 Nov high     | 6.9294 29 Nov high       | 6.9200 1Dec high      | 6.8910 | 6.8855 7 Dec low     | 6.8558 5 Dec low         | 6.8472 15 Nov low          | 6.8383 9 Nov high      | 6.8967 | 6.8098 | 6.6478 | 53    |
|               | USD/ZAR         | R             | 14.6450 18-Nov high   | 14.2935 23-Nov high    | 14.1700 2-Dec high       | 14.0000 figure        | 13.482 | 13.1600 8-Nov low    | 13.0000 figure           | 12.8135 19-Aug 15 low      | 12.5800 8-Jul 15 high  | 14.036 | 13.896 | 14.448 | 34    |
|               | USD/BRL         | →             | 3.6750 09 May high    | 3.6000 break level     | 3.5780 02 Dec high       | 3.4970 50-week MA     | 3.3825 | 3.3820 200-day M A   | 3.3750 30 Nov low        | 3.3510 23 Nov low          | 3.2820 50-day MA       | 3.4047 | 3.2808 | 3.3817 | 49    |
|               | USD/MXN         | R             | 21.395 11 Nov high    | 21.092 14 Nov high     | 21.000 break level       | 20.595 06 Dec high    | 20.313 | 20.269 22 Nov low    | 19.920 26 Sep high       | 19.598 50-day MA           | 19.195 100-day MA      | 20.537 | 19.613 | 18.635 | 46    |
| E             | EUR/PLN         | R             | 4.5975 2011 high      | 4.5385 24-Jun high     | 4.5065 5-Dec high        | 4.4688 Wed am. high   | 4.4283 | 4.4010 23-Nov low    | 4.3350~ early Nov highs  | 4.3335~ 1year M A          | 4.2925 1-Nov low       | 4.4367 | 4.3609 | 4.3473 | 48    |
|               | EUR/CZK         | $\rightarrow$ | 27.225 24-Jun high    | 27.111 11-Nov high     | 27.065~ fr Jul-Oct highs | 27.045~ 1year MA      | 27.022 | 26.96~ fr July lows  | 26.950 5-Sep low         | 26.940 May lows            | 26.915 8-Nov-13 low    | 27.021 | 27.015 | 27.020 | 48    |
|               | EUR/HUF         | ↗             | 321.85 24-Jun high    | 318.75 27-Jun high     | 315.80 15-Jul high       | 314.65 5-Dec high     | 313.03 | 311.95 5-Dec low     | 311~ fr Aug high         | 307.55 11-Nov low          | 304.50 9-Nov low       | 310.88 | 308.30 | 310.91 | 64    |
|               | EUR/TRY         | R             | 3.8600 Channel top    | 3.8350 ABC target      | 3.8155 2-Dec high        | 3.8000 figure         | 3.6423 | 3.6290 1-Dec low     | 3.5640 24-Nov low        | 3.5380 17-Nov low          | 3.4690 9-Nov low       | 3.6225 | 3.4974 | 3.3330 | 51    |
|               | USD/PLN         | R             | 4.2860 Feb '02 high   | 4.2672 05 Dec high     | 4.2250 break level       | 4.1660 05 Dec low     | 4.1116 | 4.1000 break level   | 4.0279 10 Nov high       | 4.0037 50-day M A          | 3.9315 100-day M A     | 4.1602 | 4.0090 | 3.9060 | 41    |
|               | USD/RUB         | $\rightarrow$ | 66.00~ dntrend fr Jun | 65.50 29th Nov high    | 65.00~ mid-Sep apex      | 64.35 fr 1-Dec highs  | 63.35  | 62.72 31Oct low      | 62.58 27 Oct low         | 63.18 9-Nov low            | 61.90 25-Oct low       | 64.36  | 63.51  | 65.17  | 38    |
| Other Markets | S&P 500 Futures | 7             | 2300 figure           | 2266 projection        | 2256 projection          | 2240 projection       | 2234   | 2208 30 Nov high     | 2176 23 Aug high         | 2150 100-day M A           | 2149 50-day MA         | 1984   | 1927   | 2005   | 79    |
|               | DAX Futures     | 7             | 11673 Aug '15 high    | 11433 Nov '15 high     | 11240 break level        | 11057 intraday high   | 10976  | 10826 25 Oct high    | 10664 06 Dec low         | 10400 break level          | 10013 09 Nov low       | 10675  | 10606  | 10236  | 74    |
|               | US 10y Futures  | <b>&gt;</b>   | 127-27+ 10 Nov high   | 126-21 10 Nov low      | 126-00 break level       | 125-06 30 Nov high    | 124.26 | 123-30+ 02 Dec low   | 123-25 break level       | 123-19 01Dec low           | 123-16 Sep '14 low     | 129.84 | 129.68 | 127.17 | 48    |
|               | Bund Futures    | Ы             | 163.19 9-Nov high     | 162.66 9-Nov open      | 162.08 28-Nov high       | 161.45 5-Dec high     | 160.32 | 159.54 1-Dec low     | 159.14 14-Nov low        | 159.00 figure              | 158.22~ Channel Btm    | 162.77 | 162.69 | 158.02 | 37    |
|               | WTI Oil Futures | N             | 52.74 10 Oct high     | 52.60 break level      | 52.42 break level        | 51.60 06 Dec high     | 49.86  | 49.84 intraday low   | 49.20 22 Nov high        | 48.73 50-day M A           | 47.76 100-day MA       | 47.51  | 48.22  | 45.07  | 57    |