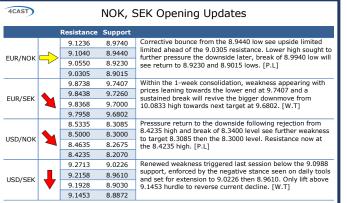

# Danske Bank

Published - 8 December 2016 05:52

|               |                 | Trends        | Res 4   | Res 3   | Res 2   | Res 1   | Spot     | Sup 1   | Sup 2   | Sup 3   | Sup 4   | MA20     | MA50     | MA200    | RSI 9 |
|---------------|-----------------|---------------|---------|---------|---------|---------|----------|---------|---------|---------|---------|----------|----------|----------|-------|
|               | EUR/SEK         | Ы             | 9.8738  | 9.8438  | 9.8368  | 9.7958  | 9.7587   | 9.7407  | 9.7260  | 9.7000  | 9.6802  | 9.7995   | 9.7796   | 9.4791   | 39    |
|               | EUR/NOK         | →             | 9.1236  | 9.1040  | 9.0550  | 9.0305  | 8.9850   | 8.9740  | 8.9440  | 8.9230  | 8.9015  | 9.0517   | 9.0352   | 9.2520   | 37    |
| Scandies      | USD/SEK         | $\checkmark$  | 9.2713  | 9.2158  | 9.1928  | 9.1453  | 9.0587   | 9.0226  | 8.9610  | 8.9030  | 8.8872  | 9.1852   | 8.9850   | 8.5151   | 34    |
| Scar          | USD/NOK         | R             | 8.5335  | 8.5000  | 8.4635  | 8.4235  | 8.3392   | 8.3085  | 8.3000  | 8.2675  | 8.2070  | 8.4809   | 8.2987   | 8.3055   | 35    |
|               | EUR/DKK         | $\rightarrow$ | 7.4582  | 7.4565  | 7.4470  | 7.4455~ | 7.4387   | 7.4355  | 7.4335  | 7.4315  | 7.4235  | 7.4400   | 7.4402   | 7.4425   | 45    |
|               | NOK/SEK         | М             | 1.1052  | 1.0960  | 1.0932  | 1.0897  | 1.0837   | 1.0832  | 1.0823  | 1.0800  | 1.0725  | 1.0812   | 1.0809   | 1.0235   | 52    |
|               | EUR/USD         | 7             | 1.0923  | 1.0851  | 1.0816  | 1.0796  | 1.0773   | 1.0698  | 1.0686  | 1.0626  | 1.0553  | 1.0666   | 1.0885   | 1.1135   | 59    |
|               | USD/JPY         | →             | 116.18  | 115.98  | 115.18  | 114.83  | 113.47   | 112.88  | 112.06  | 111.36  | 110.86  | 111.82   | 107.08   | 106.41   | 65    |
|               | EUR/GBP         | 7             | .8708   | .8639   | .8578   | .8550   | 0.8513   | .8480   | .8407   | .8305   | .8293   | 0.8518   | 0.8757   | 0.8291   | 47    |
|               | GBP/USD         | →             | 1.2860  | 1.2784  | 1.2775  | 1.2683  | 1.2651   | 1.2570  | 1.2505  | 1.2488  | 1.2420  | 1.2520   | 1.2432   | 1.3467   | 61    |
|               | USD/CHF         | Ы             | 1.0240  | 1.0205  | 1.0182  | 1.0115  | 1.0058   | 1.0050  | 0.9999  | 0.9956  | 0.9929  | 1.0081   | 0.9933   | 0.9786   | 48    |
| Majors        | EUR/JPY         | 7             | 124.65  | 124.19  | 123.19  | 122.94  | 122.24   | 121.89  | 120.88  | 120.16  | 119.46  | 119.29   | 116.49   | 118.48   | 76    |
| Ma            | EUR/CHF         | ↗             | 1.0900  | 1.0895  | 1.0864  | 1.0853  | 1.0840   | 1.0809  | 1.0790  | 1.0753  | 1.0698  | 1.0756   | 1.0814   | 1.0898   | 74    |
|               | AUD/USD         | 7             | .7581   | .7558   | .7532   | .7500   | 0.7499   | .7417   | .7400   | .7365   | .7311   | 0.7449   | 0.7558   | 0.7530   | 56    |
|               | USD/CAD         | И             | 1.3588  | 1.3480  | 1.3400  | 1.3334  | 1.3212   | 1.3198  | 1.3193  | 1.3141  | 1.3077  | 1.3411   | 1.3332   | 1.3075   | 28    |
|               | NZD/USD         | ↗             | .7403   | .7307   | .7265   | .7229   | 0.7206   | .7095   | .7070   | .7057   | .7012   | 0.7085   | 0.7149   | 0.7054   | 66    |
|               | EUR/CAD         | →             | 1.4755  | 1.4580  | 1.4500  | 1.4390  | 1.4233   | 1.4120  | 1.4030  | 1.4000  | 1.3805  | 1.4309   | 1.4514   | 1.4558   | 41    |
|               | GBP/JPY         | <b>→</b>      | 147.00  | 146.04  | 145.63  | 144.80  | 143.5500 | 142.57  | 141.75  | 139.98  | 138.52  | 140.0130 | 133.1418 | 143.4442 | 71    |
|               | USD/CNH         | 7             | 6.9588  | 6.9535  | 6.9294  | 6.9200  | 6.8910   | 6.8855  | 6.8558  | 6.8472  | 6.8383  | 6.8967   | 6.8098   | 6.6478   | 53    |
|               | USD/ZAR         | N             | 14.6450 | 14.2935 | 14.1700 | 14.0000 | 13.4823  | 13.1600 | 13.0000 | 12.8135 | 12.5800 | 14.0359  | 13.8962  | 14.4479  | 34    |
|               | USD/BRL         | →             | 3.6750  | 3.6000  | 3.5780  | 3.4970  | 3.3825   | 3.3820  | 3.3750  | 3.3510  | 3.2820  | 3.4047   | 3.2808   | 3.3817   | 49    |
|               | USD/MXN         | М             | 21.395  | 21.092  | 21.000  | 20.595  | 20.313   | 20.269  | 19.920  | 19.598  | 19.195  | 20.537   | 19.613   | 18.635   | 46    |
| E             | EUR/PLN         | Ы             | 4.5975  | 4.5385  | 4.5065  | 4.4688  | 4.4283   | 4.4010  | 4.3350~ | 4.3335~ | 4.2925  | 4.4367   | 4.3609   | 4.3473   | 48    |
| ш<br>Ш        | EUR/CZK         | →             | 27.225  | 27.111  | 27.065~ | 27.045~ | 27.022   | 26.96~  | 26.950  | 26.940  | 26.915  | 27.021   | 27.015   | 27.020   | 48    |
|               | EUR/HUF         | 7             | 321.85  | 318.75  | 315.80  | 314.65  | 313.03   | 311.95  | 311~    | 307.55  | 304.50  | 310.88   | 308.30   | 310.91   | 64    |
|               | EUR/TRY         | И             | 3.8600  | 3.8350  | 3.8155  | 3.8000  | 3.6423   | 3.6290  | 3.5640  | 3.5380  | 3.4690  | 3.6225   | 3.4974   | 3.3330   | 51    |
|               | USD/PLN         | И             | 4.2860  | 4.2672  | 4.2250  | 4.1660  | 4.1116   | 4.1000  | 4.0279  | 4.0037  | 3.9315  | 4.1602   | 4.0090   | 3.9060   | 41    |
|               | USD/RUB         | $\rightarrow$ | 66.00~  | 65.50   | 65.00~  | 64.35   | 63.35    | 62.72   | 62.58   | 63.18   | 61.90   | 64.36    | 63.51    | 65.17    | 38    |
| ts            | S&P 500 Futures | 7             | 2300    | 2266    | 2256    | 2240    | 2234     | 2208    | 2176    | 2150    | 2149    | 1984     | 1927     | 2005     | 79    |
| Other Markets | DAX Futures     | 7             | 11673   | 11433   | 11240   | 11057   | 10976    | 10826   | 10664   | 10400   | 10013   | 10675    | 10606    | 10236    | 74    |
|               | US 10y Futures  | →             | 127-27+ | 126-21  | 126-00  | 125-06  | 124.26   | 123-30+ | 123-25  | 123-19  | 123-16  | 129.84   | 129.68   | 127.17   | 48    |
|               | Bund Futures    | И             | 163.19  | 162.66  | 162.08  | 161.45  | 160.32   | 159.54  | 159.14  | 159.00  | 158.22~ | 162.77   | 162.69   | 158.02   | 37    |
|               | WTI Oil Futures | Ы             | 52.74   | 52.60   | 52.42   | 51.60   | 49.86    | 49.84   | 49.20   | 48.73   | 47.76   | 47.51    | 48.22    | 45.07    | 57    |

# Danske Bank

Published - 8 December 2016 05:52

|               |                 | Trends        | Res 4                 | Res 3                  | Res 2                    | Res 1                 | Spot   | Sup 1                | Sup 2                    | Sup 3                      | Sup 4                  | MA20   | MA 50  | MA 200 | RSI 9 |
|---------------|-----------------|---------------|-----------------------|------------------------|--------------------------|-----------------------|--------|----------------------|--------------------------|----------------------------|------------------------|--------|--------|--------|-------|
| Scandies      | EUR/SEK         | R             | 9.8738 14 Nov high    | 9.8438 1Dec high       | 9.8368 2 Dec high        | 9.7958 7 Dec high     | 9.7587 | 9.7407 30 Nov low    | 9.7260 20 Oct high       | 9.7000 figure              | 9.6802 27 Oct low      | 9.7995 | 9.7796 | 9.4791 | 39    |
|               | EUR/NOK         | →             | 9.1236 21 Nov high    | 9.1040 24 Nov high     | 9.0550 28 Nov low        | 9.0305 10 Nov low     | 8.9850 | 8.9740 6 Dec low     | 8.9440 5 Dec low         | 8.9230 19 Oct low          | 8.9015 4 Oct low       | 9.0517 | 9.0352 | 9.2520 | 37    |
|               | USD/SEK         | $\checkmark$  | 9.2713 intraday level | 9.2158 intraday level  | 9.1928 22 Nov low        | 9.1453 6 Dec high     | 9.0587 | 9.0226 11 Nov low    | 8.9610 25 Oct high       | 8.9030 9 Nov low           | 8.8872 3 Nov low       | 9.1852 | 8.9850 | 8.5151 | 34    |
|               | USD/NOK         | R             | 8.5335 5 Dec high     | 8.5000 figure          | 8.4635 2 Dec high        | 8.4235 7 Dec high     | 8.3392 | 8.3085 200-day M A   | 8.3000 28 Oct high       | 8.2675 10 Nov low          | 8.2070 8 Nov low       | 8.4809 | 8.2987 | 8.3055 | 35    |
|               | EUR/DKK         | $\rightarrow$ | 7.4582 29-Sep high    | 7.4565 20-3-Sep highs  | 7.4470 19-Oct high       | 7.4455~ 1year MA      | 7.4387 | 7.4355 26-Oct low    | 7.4335 June lows         | 7.4315 28-Jun low          | 7.4235 Jun YTD low     | 7.4400 | 7.4402 | 7.4425 | 45    |
|               | NOK/SEK         | Ы             | 1.1052 5 Dec high     | 1.0960 intraday level  | 1.0932 6 Dec high        | 1.0897 intraday level | 1.0837 | 1.0832 7 Dec low     | 1.0823 1Dec low          | 1.0800 28 Nov high         | 1.0725 27 Oct low      | 1.0812 | 1.0809 | 1.0235 | 52    |
|               | EUR/USD         | 7             | 1.0923 11 Nov high    | 1.0851 25 Oct low      | 1.0816 15 Nov high       | 1.0796 5 Dec high     | 1.0773 | 1.0698 6 Dec low     | 1.0686 28 Nov high       | 1.0626 2 Dec low           | 1.0553 30 Nov low      | 1.0666 | 1.0885 | 1.1135 | 59    |
|               | USD/JPY         | <b>→</b>      | 116.18 Aug 2015 low   | 115.98 20 Jan low      | 115.18 8 Feb low         | 114.83 1Dec high      | 113.47 | 112.88 5 Dec low     | 112.06 30 Nov low        | 111.36 28 Nov low          | 110.86 23 Nov low      | 111.82 | 107.08 | 106.41 | 65    |
|               | EUR/GBP         | Z             | .8708 15 Nov high     | .8639 21Nov high       | .8578 30 Nov high        | .8550 7 Dec high      | 0.8513 | .8480 5 Dec high     | .8407 6 Dec low          | .8305 5 Dec low            | .8293 200-day M A line | 0.8518 | 0.8757 | 0.8291 | 47    |
| Majors        | GBP/USD         | →             | 1.2860 4 Oct high     | 1.2784 100-day MA line | 1.2775 6 Dec high        | 1.2683 7 Dec high     | 1.2651 | 1.2570 2 Dec low     | 1.2505 1Dec low          | 1.2488 Support line fr 7/1 | 1.2420 30 Nov low      | 1.2520 | 1.2432 | 1.3467 | 61    |
|               | USD/CHF         | R             | 1.0240 Jan 2015 high  | 1.0205 30 Nov high     | 1.0182 5 Dec high        | 1.0115 6 Dec high     | 1.0058 | 1.0050 5, 6 Dec lows | 0.9999 25 Oct high       | 0.9956 Mayhigh             | 0.9929 15 Nov low      | 1.0081 | 0.9933 | 0.9786 | 48    |
|               | EUR/JPY         | ↗             | 124.65 12 May high    | 124.19 31Mayhigh       | 123.19 5 Dec high        | 122.94 6 Dec high     | 122.24 | 121.89 2 Dec high    | 120.88 2 Dec low         | 120.16 25 Nov high         | 119.46 30 Nov low      | 119.29 | 116.49 | 118.48 | 76    |
|               | EUR/CHF         | ↗             | 1.0900 200-day M A    | 1.0895 18 Oct high     | 1.0864 28,310ct highs    | 1.0853 5 Dec high     | 1.0840 | 1.0809 6 Dec low     | 1.0790 1,2 Dec highs     | 1.0753 23 Nov high         | 1.0698 5 Dec low       | 1.0756 | 1.0814 | 1.0898 | 74    |
|               | AUD/USD         | ↗             | .7581 15 Nov high     | .7558 28 Oct low       | .7532 200-day MA         | .7500 figure          | 0.7499 | .7417 7 Dec low      | .7400 2 Dec low          | .7365 24 Nov low           | .7311 21Nov low        | 0.7449 | 0.7558 | 0.7530 | 56    |
|               | USD/CAD         | R             | 1.3588 14 Nov high    | 1.3480 29 Nov high     | 1.3400 break level       | 1.3334 50-day MA      | 1.3212 | 1.3198 TL level      | 1.3193 100-day M A       | 1.3141 break level         | 1.3077 200-day M A     | 1.3411 | 1.3332 | 1.3075 | 28    |
|               | NZD/USD         | ↗             | .7403 8 Nov high      | .7307 10 Nov high      | .7265 9 Nov low          | .7229 11 Nov high     | 0.7206 | .7095 6 Dec low      | .7070 5 Dec low          | .7057 200-day M A          | .7012 24 Nov high      | 0.7085 | 0.7149 | 0.7054 | 66    |
|               | EUR/CAD         | $\rightarrow$ | 1.4755 11-Nov high    | 1.4580 9-Nov low       | 1.4500 figure            | 1.4390 28-Nov high    | 1.4233 | 1.4120 1-Dec low     | 1.4030 5-Dec low         | 1.4000 figure              | 1.3805 Jul-15 low      | 1.4309 | 1.4514 | 1.4558 | 41    |
|               | GBP/JPY         | $\rightarrow$ | 147.00 figure         | 146.04 5 Dec high      | 145.63 6 Dec high        | 144.80 7 Dec high     | 143.55 | 142.57 5 Dec low     | 141.75 25 Nov high, brea | 139.98 30 Nov low          | 138.52 29 Nov low      | 140.01 | 133.14 | 143.44 | 71    |
|               | USD/CNH         | Z             | 6.9588 25 Nov high    | 6.9535 28 Nov high     | 6.9294 29 Nov high       | 6.9200 1Dec high      | 6.8910 | 6.8855 7 Dec low     | 6.8558 5 Dec low         | 6.8472 15 Nov low          | 6.8383 9 Nov high      | 6.8967 | 6.8098 | 6.6478 | 53    |
|               | USD/ZAR         | R             | 14.6450 18-Nov high   | 14.2935 23-Nov high    | 14.1700 2-Dec high       | 14.0000 figure        | 13.482 | 13.1600 8-Nov low    | 13.0000 figure           | 12.8135 19-Aug 15 low      | 12.5800 8-Jul 15 high  | 14.036 | 13.896 | 14.448 | 34    |
|               | USD/BRL         | →             | 3.6750 09 May high    | 3.6000 break level     | 3.5780 02 Dec high       | 3.4970 50-week MA     | 3.3825 | 3.3820 200-day M A   | 3.3750 30 Nov low        | 3.3510 23 Nov low          | 3.2820 50-day MA       | 3.4047 | 3.2808 | 3.3817 | 49    |
|               | USD/MXN         | R             | 21.395 11 Nov high    | 21.092 14 Nov high     | 21.000 break level       | 20.595 06 Dec high    | 20.313 | 20.269 22 Nov low    | 19.920 26 Sep high       | 19.598 50-day MA           | 19.195 100-day MA      | 20.537 | 19.613 | 18.635 | 46    |
| E             | EUR/PLN         | R             | 4.5975 2011 high      | 4.5385 24-Jun high     | 4.5065 5-Dec high        | 4.4688 Wed am. high   | 4.4283 | 4.4010 23-Nov low    | 4.3350~ early Nov highs  | 4.3335~ 1year M A          | 4.2925 1-Nov low       | 4.4367 | 4.3609 | 4.3473 | 48    |
|               | EUR/CZK         | $\rightarrow$ | 27.225 24-Jun high    | 27.111 11-Nov high     | 27.065~ fr Jul-Oct highs | 27.045~ 1year MA      | 27.022 | 26.96~ fr July lows  | 26.950 5-Sep low         | 26.940 May lows            | 26.915 8-Nov-13 low    | 27.021 | 27.015 | 27.020 | 48    |
|               | EUR/HUF         | ↗             | 321.85 24-Jun high    | 318.75 27-Jun high     | 315.80 15-Jul high       | 314.65 5-Dec high     | 313.03 | 311.95 5-Dec low     | 311~ fr Aug high         | 307.55 11-Nov low          | 304.50 9-Nov low       | 310.88 | 308.30 | 310.91 | 64    |
|               | EUR/TRY         | R             | 3.8600 Channel top    | 3.8350 ABC target      | 3.8155 2-Dec high        | 3.8000 figure         | 3.6423 | 3.6290 1-Dec low     | 3.5640 24-Nov low        | 3.5380 17-Nov low          | 3.4690 9-Nov low       | 3.6225 | 3.4974 | 3.3330 | 51    |
|               | USD/PLN         | R             | 4.2860 Feb '02 high   | 4.2672 05 Dec high     | 4.2250 break level       | 4.1660 05 Dec low     | 4.1116 | 4.1000 break level   | 4.0279 10 Nov high       | 4.0037 50-day M A          | 3.9315 100-day M A     | 4.1602 | 4.0090 | 3.9060 | 41    |
|               | USD/RUB         | $\rightarrow$ | 66.00~ dntrend fr Jun | 65.50 29th Nov high    | 65.00~ mid-Sep apex      | 64.35 fr 1-Dec highs  | 63.35  | 62.72 31Oct low      | 62.58 27 Oct low         | 63.18 9-Nov low            | 61.90 25-Oct low       | 64.36  | 63.51  | 65.17  | 38    |
| Other Markets | S&P 500 Futures | 7             | 2300 figure           | 2266 projection        | 2256 projection          | 2240 projection       | 2234   | 2208 30 Nov high     | 2176 23 Aug high         | 2150 100-day M A           | 2149 50-day MA         | 1984   | 1927   | 2005   | 79    |
|               | DAX Futures     | 7             | 11673 Aug '15 high    | 11433 Nov '15 high     | 11240 break level        | 11057 intraday high   | 10976  | 10826 25 Oct high    | 10664 06 Dec low         | 10400 break level          | 10013 09 Nov low       | 10675  | 10606  | 10236  | 74    |
|               | US 10y Futures  | <b>&gt;</b>   | 127-27+ 10 Nov high   | 126-21 10 Nov low      | 126-00 break level       | 125-06 30 Nov high    | 124.26 | 123-30+ 02 Dec low   | 123-25 break level       | 123-19 01Dec low           | 123-16 Sep '14 low     | 129.84 | 129.68 | 127.17 | 48    |
|               | Bund Futures    | Ы             | 163.19 9-Nov high     | 162.66 9-Nov open      | 162.08 28-Nov high       | 161.45 5-Dec high     | 160.32 | 159.54 1-Dec low     | 159.14 14-Nov low        | 159.00 figure              | 158.22~ Channel Btm    | 162.77 | 162.69 | 158.02 | 37    |
|               | WTI Oil Futures | N             | 52.74 10 Oct high     | 52.60 break level      | 52.42 break level        | 51.60 06 Dec high     | 49.86  | 49.84 intraday low   | 49.20 22 Nov high        | 48.73 50-day M A           | 47.76 100-day MA       | 47.51  | 48.22  | 45.07  | 57    |