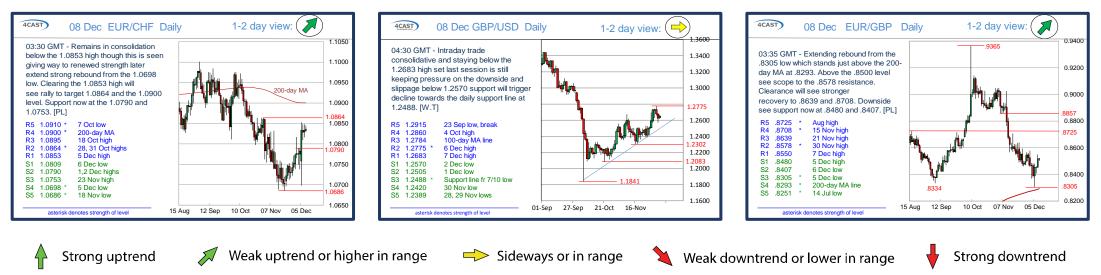

# Danske Bank

Published - 8 December 2016 05:52

|               |                 | Trends        | Res 4   | Res 3   | Res 2   | Res 1   | Spot     | Sup 1   | Sup 2   | Sup 3   | Sup 4   | MA20     | MA50     | MA200    | RSI 9 |
|---------------|-----------------|---------------|---------|---------|---------|---------|----------|---------|---------|---------|---------|----------|----------|----------|-------|
|               | EUR/SEK         | Ы             | 9.8738  | 9.8438  | 9.8368  | 9.7958  | 9.7587   | 9.7407  | 9.7260  | 9.7000  | 9.6802  | 9.7995   | 9.7796   | 9.4791   | 39    |
|               | EUR/NOK         | →             | 9.1236  | 9.1040  | 9.0550  | 9.0305  | 8.9850   | 8.9740  | 8.9440  | 8.9230  | 8.9015  | 9.0517   | 9.0352   | 9.2520   | 37    |
| Scandies      | USD/SEK         | $\checkmark$  | 9.2713  | 9.2158  | 9.1928  | 9.1453  | 9.0587   | 9.0226  | 8.9610  | 8.9030  | 8.8872  | 9.1852   | 8.9850   | 8.5151   | 34    |
| Scar          | USD/NOK         | R             | 8.5335  | 8.5000  | 8.4635  | 8.4235  | 8.3392   | 8.3085  | 8.3000  | 8.2675  | 8.2070  | 8.4809   | 8.2987   | 8.3055   | 35    |
|               | EUR/DKK         | $\rightarrow$ | 7.4582  | 7.4565  | 7.4470  | 7.4455~ | 7.4387   | 7.4355  | 7.4335  | 7.4315  | 7.4235  | 7.4400   | 7.4402   | 7.4425   | 45    |
|               | NOK/SEK         | М             | 1.1052  | 1.0960  | 1.0932  | 1.0897  | 1.0837   | 1.0832  | 1.0823  | 1.0800  | 1.0725  | 1.0812   | 1.0809   | 1.0235   | 52    |
|               | EUR/USD         | 7             | 1.0923  | 1.0851  | 1.0816  | 1.0796  | 1.0773   | 1.0698  | 1.0686  | 1.0626  | 1.0553  | 1.0666   | 1.0885   | 1.1135   | 59    |
|               | USD/JPY         | →             | 116.18  | 115.98  | 115.18  | 114.83  | 113.47   | 112.88  | 112.06  | 111.36  | 110.86  | 111.82   | 107.08   | 106.41   | 65    |
|               | EUR/GBP         | 7             | .8708   | .8639   | .8578   | .8550   | 0.8513   | .8480   | .8407   | .8305   | .8293   | 0.8518   | 0.8757   | 0.8291   | 47    |
|               | GBP/USD         | →             | 1.2860  | 1.2784  | 1.2775  | 1.2683  | 1.2651   | 1.2570  | 1.2505  | 1.2488  | 1.2420  | 1.2520   | 1.2432   | 1.3467   | 61    |
|               | USD/CHF         | Ы             | 1.0240  | 1.0205  | 1.0182  | 1.0115  | 1.0058   | 1.0050  | 0.9999  | 0.9956  | 0.9929  | 1.0081   | 0.9933   | 0.9786   | 48    |
| Majors        | EUR/JPY         | 7             | 124.65  | 124.19  | 123.19  | 122.94  | 122.24   | 121.89  | 120.88  | 120.16  | 119.46  | 119.29   | 116.49   | 118.48   | 76    |
| Ma            | EUR/CHF         | ↗             | 1.0900  | 1.0895  | 1.0864  | 1.0853  | 1.0840   | 1.0809  | 1.0790  | 1.0753  | 1.0698  | 1.0756   | 1.0814   | 1.0898   | 74    |
|               | AUD/USD         | 7             | .7581   | .7558   | .7532   | .7500   | 0.7499   | .7417   | .7400   | .7365   | .7311   | 0.7449   | 0.7558   | 0.7530   | 56    |
|               | USD/CAD         | И             | 1.3588  | 1.3480  | 1.3400  | 1.3334  | 1.3212   | 1.3198  | 1.3193  | 1.3141  | 1.3077  | 1.3411   | 1.3332   | 1.3075   | 28    |
|               | NZD/USD         | ↗             | .7403   | .7307   | .7265   | .7229   | 0.7206   | .7095   | .7070   | .7057   | .7012   | 0.7085   | 0.7149   | 0.7054   | 66    |
|               | EUR/CAD         | →             | 1.4755  | 1.4580  | 1.4500  | 1.4390  | 1.4233   | 1.4120  | 1.4030  | 1.4000  | 1.3805  | 1.4309   | 1.4514   | 1.4558   | 41    |
|               | GBP/JPY         | <b>→</b>      | 147.00  | 146.04  | 145.63  | 144.80  | 143.5500 | 142.57  | 141.75  | 139.98  | 138.52  | 140.0130 | 133.1418 | 143.4442 | 71    |
|               | USD/CNH         | 7             | 6.9588  | 6.9535  | 6.9294  | 6.9200  | 6.8910   | 6.8855  | 6.8558  | 6.8472  | 6.8383  | 6.8967   | 6.8098   | 6.6478   | 53    |
|               | USD/ZAR         | N             | 14.6450 | 14.2935 | 14.1700 | 14.0000 | 13.4823  | 13.1600 | 13.0000 | 12.8135 | 12.5800 | 14.0359  | 13.8962  | 14.4479  | 34    |
|               | USD/BRL         | →             | 3.6750  | 3.6000  | 3.5780  | 3.4970  | 3.3825   | 3.3820  | 3.3750  | 3.3510  | 3.2820  | 3.4047   | 3.2808   | 3.3817   | 49    |
|               | USD/MXN         | М             | 21.395  | 21.092  | 21.000  | 20.595  | 20.313   | 20.269  | 19.920  | 19.598  | 19.195  | 20.537   | 19.613   | 18.635   | 46    |
| E             | EUR/PLN         | Ы             | 4.5975  | 4.5385  | 4.5065  | 4.4688  | 4.4283   | 4.4010  | 4.3350~ | 4.3335~ | 4.2925  | 4.4367   | 4.3609   | 4.3473   | 48    |
| ш<br>Ш        | EUR/CZK         | →             | 27.225  | 27.111  | 27.065~ | 27.045~ | 27.022   | 26.96~  | 26.950  | 26.940  | 26.915  | 27.021   | 27.015   | 27.020   | 48    |
|               | EUR/HUF         | 7             | 321.85  | 318.75  | 315.80  | 314.65  | 313.03   | 311.95  | 311~    | 307.55  | 304.50  | 310.88   | 308.30   | 310.91   | 64    |
|               | EUR/TRY         | И             | 3.8600  | 3.8350  | 3.8155  | 3.8000  | 3.6423   | 3.6290  | 3.5640  | 3.5380  | 3.4690  | 3.6225   | 3.4974   | 3.3330   | 51    |
|               | USD/PLN         | И             | 4.2860  | 4.2672  | 4.2250  | 4.1660  | 4.1116   | 4.1000  | 4.0279  | 4.0037  | 3.9315  | 4.1602   | 4.0090   | 3.9060   | 41    |
|               | USD/RUB         | $\rightarrow$ | 66.00~  | 65.50   | 65.00~  | 64.35   | 63.35    | 62.72   | 62.58   | 63.18   | 61.90   | 64.36    | 63.51    | 65.17    | 38    |
| ts            | S&P 500 Futures | 7             | 2300    | 2266    | 2256    | 2240    | 2234     | 2208    | 2176    | 2150    | 2149    | 1984     | 1927     | 2005     | 79    |
| Other Markets | DAX Futures     | 7             | 11673   | 11433   | 11240   | 11057   | 10976    | 10826   | 10664   | 10400   | 10013   | 10675    | 10606    | 10236    | 74    |
|               | US 10y Futures  | →             | 127-27+ | 126-21  | 126-00  | 125-06  | 124.26   | 123-30+ | 123-25  | 123-19  | 123-16  | 129.84   | 129.68   | 127.17   | 48    |
|               | Bund Futures    | И             | 163.19  | 162.66  | 162.08  | 161.45  | 160.32   | 159.54  | 159.14  | 159.00  | 158.22~ | 162.77   | 162.69   | 158.02   | 37    |
|               | WTI Oil Futures | Ы             | 52.74   | 52.60   | 52.42   | 51.60   | 49.86    | 49.84   | 49.20   | 48.73   | 47.76   | 47.51    | 48.22    | 45.07    | 57    |