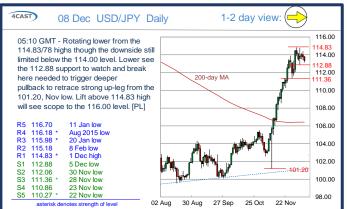

# Danske Bank

Published - 8 December 2016 05:52

|               |                 | Trends        | Res 4   | Res 3   | Res 2   | Res 1   | Spot     | Sup 1   | Sup 2   | Sup 3   | Sup 4   | MA20     | MA50     | MA200    | RSI 9 |
|---------------|-----------------|---------------|---------|---------|---------|---------|----------|---------|---------|---------|---------|----------|----------|----------|-------|
|               | EUR/SEK         | Ы             | 9.8738  | 9.8438  | 9.8368  | 9.7958  | 9.7587   | 9.7407  | 9.7260  | 9.7000  | 9.6802  | 9.7995   | 9.7796   | 9.4791   | 39    |
|               | EUR/NOK         | →             | 9.1236  | 9.1040  | 9.0550  | 9.0305  | 8.9850   | 8.9740  | 8.9440  | 8.9230  | 8.9015  | 9.0517   | 9.0352   | 9.2520   | 37    |
| Scandies      | USD/SEK         | $\checkmark$  | 9.2713  | 9.2158  | 9.1928  | 9.1453  | 9.0587   | 9.0226  | 8.9610  | 8.9030  | 8.8872  | 9.1852   | 8.9850   | 8.5151   | 34    |
| Scar          | USD/NOK         | R             | 8.5335  | 8.5000  | 8.4635  | 8.4235  | 8.3392   | 8.3085  | 8.3000  | 8.2675  | 8.2070  | 8.4809   | 8.2987   | 8.3055   | 35    |
|               | EUR/DKK         | $\rightarrow$ | 7.4582  | 7.4565  | 7.4470  | 7.4455~ | 7.4387   | 7.4355  | 7.4335  | 7.4315  | 7.4235  | 7.4400   | 7.4402   | 7.4425   | 45    |
|               | NOK/SEK         | М             | 1.1052  | 1.0960  | 1.0932  | 1.0897  | 1.0837   | 1.0832  | 1.0823  | 1.0800  | 1.0725  | 1.0812   | 1.0809   | 1.0235   | 52    |
|               | EUR/USD         | 7             | 1.0923  | 1.0851  | 1.0816  | 1.0796  | 1.0773   | 1.0698  | 1.0686  | 1.0626  | 1.0553  | 1.0666   | 1.0885   | 1.1135   | 59    |
|               | USD/JPY         | →             | 116.18  | 115.98  | 115.18  | 114.83  | 113.47   | 112.88  | 112.06  | 111.36  | 110.86  | 111.82   | 107.08   | 106.41   | 65    |
|               | EUR/GBP         | 7             | .8708   | .8639   | .8578   | .8550   | 0.8513   | .8480   | .8407   | .8305   | .8293   | 0.8518   | 0.8757   | 0.8291   | 47    |
|               | GBP/USD         | →             | 1.2860  | 1.2784  | 1.2775  | 1.2683  | 1.2651   | 1.2570  | 1.2505  | 1.2488  | 1.2420  | 1.2520   | 1.2432   | 1.3467   | 61    |
|               | USD/CHF         | Ы             | 1.0240  | 1.0205  | 1.0182  | 1.0115  | 1.0058   | 1.0050  | 0.9999  | 0.9956  | 0.9929  | 1.0081   | 0.9933   | 0.9786   | 48    |
| Majors        | EUR/JPY         | 7             | 124.65  | 124.19  | 123.19  | 122.94  | 122.24   | 121.89  | 120.88  | 120.16  | 119.46  | 119.29   | 116.49   | 118.48   | 76    |
| Ma            | EUR/CHF         | ↗             | 1.0900  | 1.0895  | 1.0864  | 1.0853  | 1.0840   | 1.0809  | 1.0790  | 1.0753  | 1.0698  | 1.0756   | 1.0814   | 1.0898   | 74    |
|               | AUD/USD         | 7             | .7581   | .7558   | .7532   | .7500   | 0.7499   | .7417   | .7400   | .7365   | .7311   | 0.7449   | 0.7558   | 0.7530   | 56    |
|               | USD/CAD         | И             | 1.3588  | 1.3480  | 1.3400  | 1.3334  | 1.3212   | 1.3198  | 1.3193  | 1.3141  | 1.3077  | 1.3411   | 1.3332   | 1.3075   | 28    |
|               | NZD/USD         | ↗             | .7403   | .7307   | .7265   | .7229   | 0.7206   | .7095   | .7070   | .7057   | .7012   | 0.7085   | 0.7149   | 0.7054   | 66    |
|               | EUR/CAD         | →             | 1.4755  | 1.4580  | 1.4500  | 1.4390  | 1.4233   | 1.4120  | 1.4030  | 1.4000  | 1.3805  | 1.4309   | 1.4514   | 1.4558   | 41    |
|               | GBP/JPY         | <b>→</b>      | 147.00  | 146.04  | 145.63  | 144.80  | 143.5500 | 142.57  | 141.75  | 139.98  | 138.52  | 140.0130 | 133.1418 | 143.4442 | 71    |
|               | USD/CNH         | 7             | 6.9588  | 6.9535  | 6.9294  | 6.9200  | 6.8910   | 6.8855  | 6.8558  | 6.8472  | 6.8383  | 6.8967   | 6.8098   | 6.6478   | 53    |
|               | USD/ZAR         | N             | 14.6450 | 14.2935 | 14.1700 | 14.0000 | 13.4823  | 13.1600 | 13.0000 | 12.8135 | 12.5800 | 14.0359  | 13.8962  | 14.4479  | 34    |
|               | USD/BRL         | →             | 3.6750  | 3.6000  | 3.5780  | 3.4970  | 3.3825   | 3.3820  | 3.3750  | 3.3510  | 3.2820  | 3.4047   | 3.2808   | 3.3817   | 49    |
|               | USD/MXN         | М             | 21.395  | 21.092  | 21.000  | 20.595  | 20.313   | 20.269  | 19.920  | 19.598  | 19.195  | 20.537   | 19.613   | 18.635   | 46    |
| E             | EUR/PLN         | Ы             | 4.5975  | 4.5385  | 4.5065  | 4.4688  | 4.4283   | 4.4010  | 4.3350~ | 4.3335~ | 4.2925  | 4.4367   | 4.3609   | 4.3473   | 48    |
| ш<br>Ш        | EUR/CZK         | →             | 27.225  | 27.111  | 27.065~ | 27.045~ | 27.022   | 26.96~  | 26.950  | 26.940  | 26.915  | 27.021   | 27.015   | 27.020   | 48    |
|               | EUR/HUF         | 7             | 321.85  | 318.75  | 315.80  | 314.65  | 313.03   | 311.95  | 311~    | 307.55  | 304.50  | 310.88   | 308.30   | 310.91   | 64    |
|               | EUR/TRY         | И             | 3.8600  | 3.8350  | 3.8155  | 3.8000  | 3.6423   | 3.6290  | 3.5640  | 3.5380  | 3.4690  | 3.6225   | 3.4974   | 3.3330   | 51    |
|               | USD/PLN         | И             | 4.2860  | 4.2672  | 4.2250  | 4.1660  | 4.1116   | 4.1000  | 4.0279  | 4.0037  | 3.9315  | 4.1602   | 4.0090   | 3.9060   | 41    |
|               | USD/RUB         | $\rightarrow$ | 66.00~  | 65.50   | 65.00~  | 64.35   | 63.35    | 62.72   | 62.58   | 63.18   | 61.90   | 64.36    | 63.51    | 65.17    | 38    |
| ts            | S&P 500 Futures | 7             | 2300    | 2266    | 2256    | 2240    | 2234     | 2208    | 2176    | 2150    | 2149    | 1984     | 1927     | 2005     | 79    |
| Other Markets | DAX Futures     | 7             | 11673   | 11433   | 11240   | 11057   | 10976    | 10826   | 10664   | 10400   | 10013   | 10675    | 10606    | 10236    | 74    |
|               | US 10y Futures  | →             | 127-27+ | 126-21  | 126-00  | 125-06  | 124.26   | 123-30+ | 123-25  | 123-19  | 123-16  | 129.84   | 129.68   | 127.17   | 48    |
|               | Bund Futures    | И             | 163.19  | 162.66  | 162.08  | 161.45  | 160.32   | 159.54  | 159.14  | 159.00  | 158.22~ | 162.77   | 162.69   | 158.02   | 37    |
|               | WTI Oil Futures | Ы             | 52.74   | 52.60   | 52.42   | 51.60   | 49.86    | 49.84   | 49.20   | 48.73   | 47.76   | 47.51    | 48.22    | 45.07    | 57    |