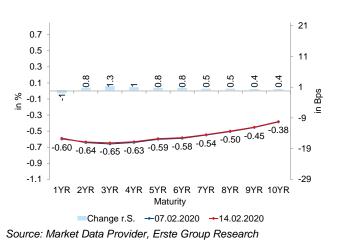

### DE Bund yield curve

Changes compared to last week

Week Ahead | Major Markets | Eurozone, USA 14. February 2020