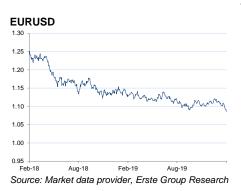

### Why is the euro currently so weak?

Since the beginning of the year, the euro has come under strong pressure against the US dollar, the Swiss franc and the yen. In our opinion, several factors have contributed to the weakness of the euro:

- Weak economic data contrary to expectations, the downturn in Eurozone manufacturing continued unabated in 4Q19. As a result, GDP growth in the same period was also disappointing. The persistently weak utilization of resources is dampening inflation expectations and thus also interest rate expectations in the Eurozone. As a result, the euro is becoming less attractive to global investors for investment purposes, but is becoming more attractive for borrowing, thereby increasing the selling pressure on the euro.
- Coronavirus given the importance of China as an export market for the Eurozone (German exports to China amount to around 2.7% of GDP), we expect the measures taken in China to contain the virus to have a negative impact on Eurozone industry in the short term. For example, car sales in China in January have already fallen by 22% y/y. In contrast, any potential damage to the US economy should be significantly less.
- Political turbulence in Germany after the resignation of Kramp-Karrenbauer as chairman of the governing CDU party, the danger of early elections in Germany has increased. Given the deep-rooted structural problems facing German industry, the political turbulence in Germany comes at an inopportune time.

Week Ahead | Major Markets | Eurozone, USA 14. February 2020

Assuming that the political situation does not deteriorate further (no early elections in Germany or Italy), the euro should recover in small steps against the Swiss franc and the US dollar from its current lows in the coming months. However, this is also conditional on an emerging recovery of the Eurozone economy. Manufacturing sentiment as well as production data will therefore be the focus of the markets in the near future. On the global level, there have already been initial signs of a cyclical upturn since the end of 2019 (OECD composite leading indicator, commodity prices). We assume that the emerging upturn in the global economy will have a positive impact on the Eurozone economy sooner or later, depending on how severe the effects of the coronavirus will be.