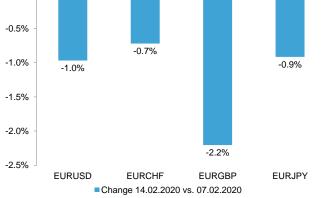

# Forex and government bond markets

Exchange rates EUR: USD, CHF, GBP and JPY Changes compared to last week

Source: Market Data Provider, Erste Group Research