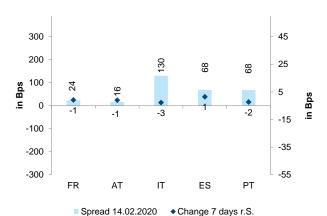

### US Treasuries yield curve

Changes compared to last week

Source: Market Data Provider, Erste Group Research

Eurozone spreads vs. Germany 10Y government bonds

Source: Market Data Provider, Erste Group Research