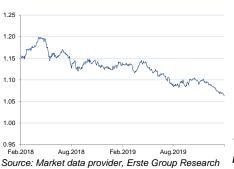

### Why is the euro currently so weak?

Since the beginning of the year, the euro has come under strong pressure against the US dollar, the Swiss franc and the yen. In our opinion, several factors have contributed to the weakness of the euro:

- Weak economic data contrary to expectations, the downturn in Eurozone manufacturing continued unabated in 4Q19. As a result, GDP growth in the same period was also disappointing. The persistently weak utilization of resources is dampening inflation expectations and thus also interest rate expectations in the Eurozone. As a result, the euro is becoming less attractive to global investors for investment purposes, but is becoming more attractive for borrowing, thereby increasing the selling pressure on the euro.
- Coronavirus given the importance of China as an export market for the Eurozone (German exports to China amount to around 2.7% of GDP), we expect the measures taken in China to contain the virus to have a negative impact on Eurozone industry in the short term. For example, car sales in China in January have already fallen by 22% y/y. In contrast, any potential damage to the US economy should be significantly less.
- Political turbulence in Germany after the resignation of Kramp-Karrenbauer as chairman of the governing CDU party, the danger of early elections in Germany has increased. Given the deep-rooted structural problems facing German industry, the political turbulence in Germany comes at an inopportune time.

Week Ahead | Major Markets | Eurozone, USA 14. February 2020

Assuming that the political situation does not deteriorate further (no early elections in Germany or Italy), the euro should recover in small steps against the Swiss franc and the US dollar from its current lows in the coming months. However, this is also conditional on an emerging recovery of the Eurozone economy. Manufacturing sentiment as well as production data will therefore be the focus of the markets in the near future. On the global level, there have already been initial signs of a cyclical upturn since the end of 2019 (OECD composite leading indicator, commodity prices). We assume that the emerging upturn in the global economy will have a positive impact on the Eurozone economy sooner or later, depending on how severe the effects of the coronavirus will be.