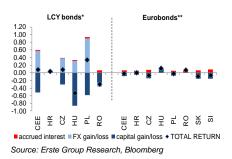

# Weekly performance of 5Y bonds (% in EUR)

### Weekly performance of 5Y bonds (% in EUR)

Yields increased considerably last week, amid the improving market mood and a likely rotation into stocks by investors. Spreads above German Bunds also increased in most CEE countries. A major outlier from this development is Croatia, where 10Y yields continued to slowly decline. We have therefore cut our 10Y HRK yield forecast. Also important to note is the increase in short-term rates in Romania, Poland and the Czech Republic in the last two weeks, indicating the lower probability of monetary easing assumed by the markets.