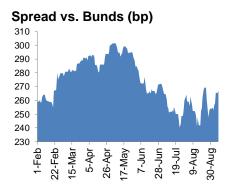

### 10Y yield followed core markets

Over the course of the week, the 10Y yield increased to 2% on the back of improved global sentiment and the somewhat lower risk of hard Brexit. As a result, the spread vs. the 10Y German Bund widened to 265bp. However, the spread widening is most likely due to the fact that investors started building up their expectations ahead of the ECB meeting later this week. We expect that Polish yields this week will follow core market developments.