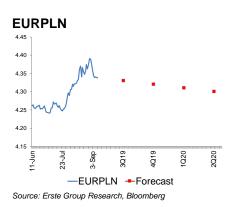

### Zloty took breath and went stronger

Last week, the zloty strengthened and the EURPLN closed the week marginally below 4.34. The zloty followed other CEE currencies and benefited from the improved global mood. The better than expected PMI for August could have also support the zloty. The ECB meeting will be the key event for the zloty this week. The gloomy outlook for the economy has pushed market expectations up, so a risk of a disappointment exists, which would in turn trigger a reaction from the EURUSD and influence the zloty.